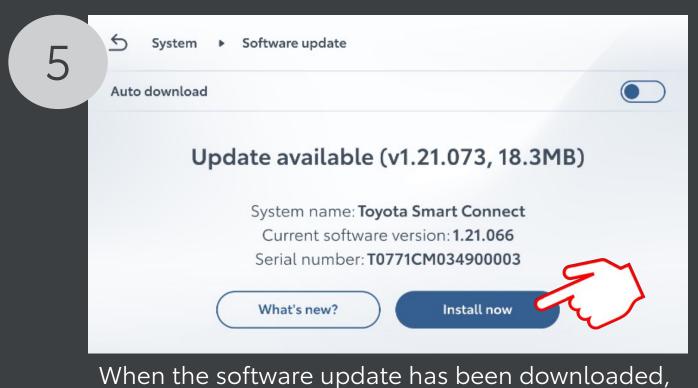

- Touch "Install now" to start the installation process

| 3 | System ► Software update                                                                                                        |  |
|---|---------------------------------------------------------------------------------------------------------------------------------|--|
|   | Auto download                                                                                                                   |  |
|   | System name: <b>Toyota Smart Connect</b><br>Current software version: <b>1.21.066</b><br>Serial number: <b>T0771CM034900003</b> |  |