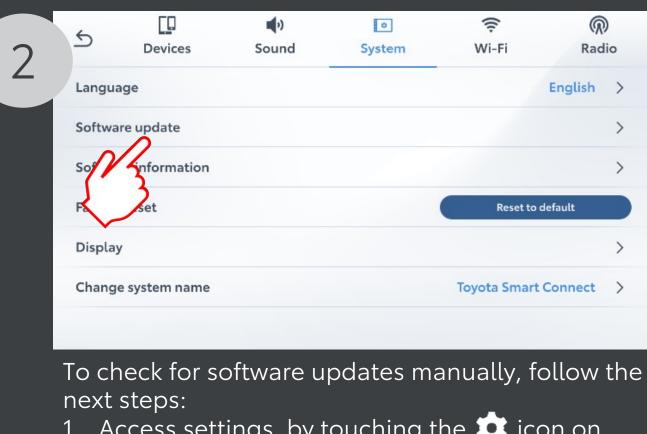

- 1. Access settings, by touching the 💼 icon on the HOME screen.
- 2. Touch the tab "System"
- update screen.

this screen will be displayed. of the software update.

- 3. Touch "Software update" to access the software