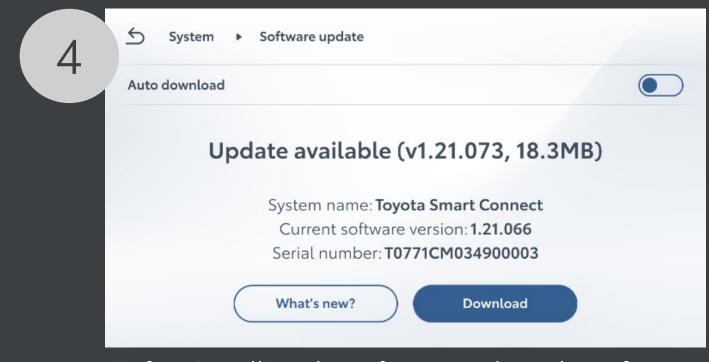

Before installing the software update, the software package must be downloaded. If a software update package is available, following screen will be displayed. Touch "Download" to start the downloading the software update.

- 1. Access settings, by touching the 💼 icon on the HOME screen.
- 2. Touch the tab "System"
- update screen.

this screen will be displayed. of the software update.

- 3. Touch "Software update" to access the software