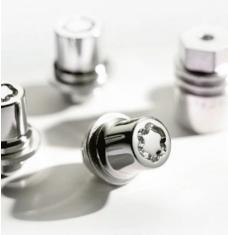

LOCK NUTS
Replacing one nut on each wheel with a
Toyota hardened steel wheel lock will
maximise security for your valuable alloys.