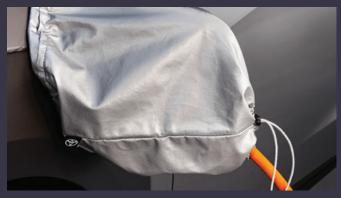

### PRIUS PHEV CARE PACK

**BOOT LINER**Tailored to fit the boot of your vehicle and provide protection against dirt and spills.

CHARGE CABLE BAG
The stylish storage bag keeps your cable in good condition.