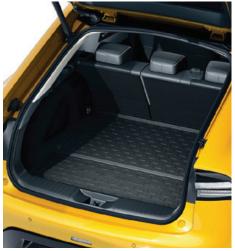

### PRIUS PHEV CARE PACK

**BOOT LINER**Tailored to fit the boot of your vehicle and provide protection against dirt and spills.

CHARGE CABLE BAG
The stylish storage bag keeps your cable in good condition.