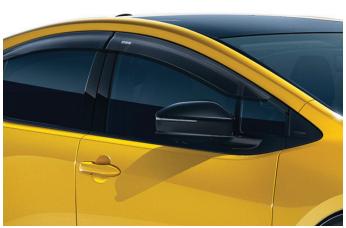

## WIND DEFLECTORS

## FRONT SCUFF PLATES

€115.00

Wind deflectors are ideal if you like to drive with the windows open. They are custom designed to match the aerodynamic contours of your vehicle and work by diverting airflow to ensure that you and your passengers are not troubled by excessive wind movement and noise.