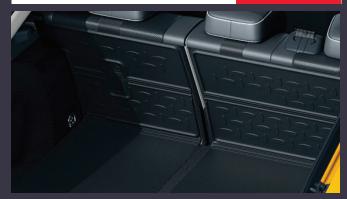

#### SEAT BACK PROTECTOR

€165.00

Protects the rear seats from dirt and spills. Easily installed and can be cut to allow the middle seat to be folded.