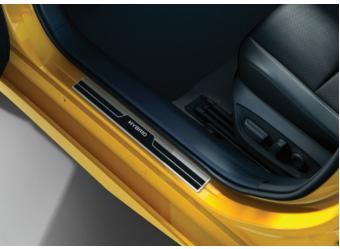

## FRONT SCUFF PLATES

€115.00

Wind deflectors are ideal if you like to drive with the windows open. They are custom designed to match the aerodynamic contours of your vehicle and work by diverting airflow to ensure that you and your passengers are not troubled by excessive wind movement and noise.

Genuine scuff plates for the door sills create an immediate impression of style while also serving a very practical purpose of protecting the sill paintwork from dirty marks, scrapes and scratches.

Designed to minimise water, mud and stones spraying onto your car's body.