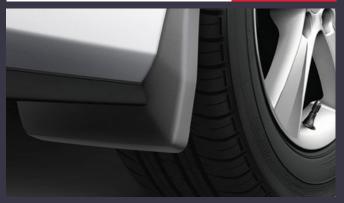

Genuine scuff plates for the door sills create an immediate impression of style while also serving a very practical purpose of protecting the sill paintwork from dirty marks, scrapes and scratches.

Designed to minimise water, mud and stones spraying onto your car's body.