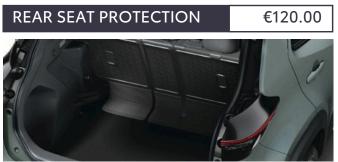

Protects the rear seats from dirt and spills. Easily installed and allows the middle seat to be folded.