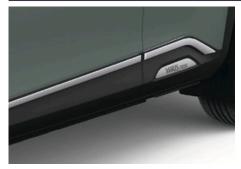

#### YARIS CROSS STYLE PACK (Also available in black €620.00)

**SIDE GARNISH** Contoured to integrate smoothly with the side of your car and create a powerful low profile appearance.

**REAR GARNISH** A smart finish to add an extra element of style to your car's boot. ALUMINIUM SCUFF PLATES

Genuine scuff plates for the door sills create an immediate impression of style while also serving a very practical purpose of protecting the sill paintwork.

REAR SKIRT

Complete your car's smooth flowing lines while creating an extra dimension of sporty looks and personality.