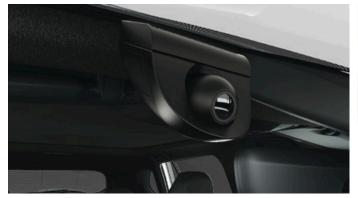

### FRONT DASH CAM

#### €435.00

#### REAR BUMPER APRON

€80.00

A dashcam offers protection and back-up to you and your family on the road. It can provide a record / video evidence in the event of an accident and advocate for your driving when faced with false or unfair liability claims. Fitting is included with no exposed wiring.

Front and rear dashcam available for €799.00.

The rear bumper protection apron is fixed to the trunk deck with velcro. It protects the rear bumper when unfolded.