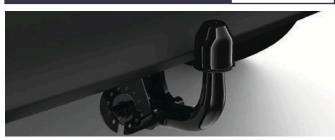

# FIXED TOW BAR

#### €990.00

The hitch gives you ideal capacity to tow a trailer. It is designed for the Toyota Yaris Cross and has a tough anti-corrosion surface treatment. Detachable available for €1,150.00.