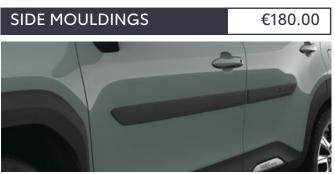

#### **RUBBER FLOOR MATS**

```
€90.00
```

Genuine tailored rubber floor mats help protect your carpets against the very worst conditions.

Side steps enhance the rugged appeal of your car.

Side mouldings provide your vehicle with an extra layer of protection to help guard the side panels against minor bumps and scrapes.