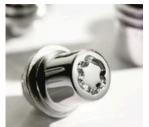

LOCK NUTS Replacing one nut on each wheel with a Toyota hardened steel wheel lock will maximise security for your alloys.

VALET KIT Glass cleaner, dashboard care, de-icer, fabric cloth and a branded storage case.