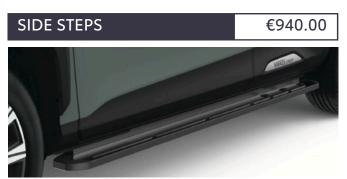

#### **RUBBER FLOOR MATS**

```
€90.00
```

Genuine tailored rubber floor mats help protect your carpets against the very worst conditions.

Side steps enhance the rugged appeal of your car.

Side mouldings provide your vehicle with an extra layer of protection to help guard the side panels against minor bumps and scrapes.