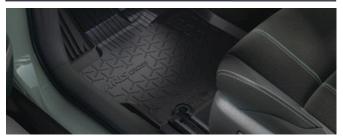

#### **RUBBER FLOOR MATS**

```
€90.00
```

Genuine tailored rubber floor mats help protect your carpets against the very worst conditions.

Side steps enhance the rugged appeal of your car.

Side mouldings provide your vehicle with an extra layer of protection to help guard the side panels against minor bumps and scrapes.