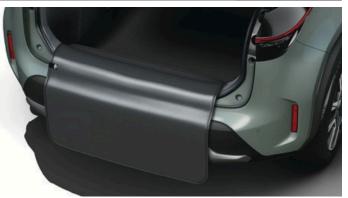

#### REAR BUMPER APRON

€80.00

A dashcam offers protection and back-up to you and your family on the road. It can provide a record / video evidence in the event of an accident and advocate for your driving when faced with false or unfair liability claims. Fitting is included with no exposed wiring.

Front and rear dashcam available for €799.00.

The rear bumper protection apron is fixed to the trunk deck with velcro. It protects the rear bumper when unfolded.