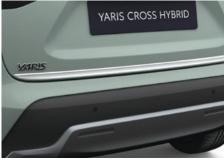

#### YARIS CROSS STYLE PACK (Also available in black €620.00)

**SIDE GARNISH** Contoured to integrate smoothly with the side of your car and create a powerful low profile appearance.

**REAR GARNISH** A smart finish to add an extra element of style to your car's boot. ALUMINIUM SCUFF PLATES

Genuine scuff plates for the door sills create an immediate impression of style while also serving a very practical purpose of protecting the sill paintwork.

REAR SKIRT

Complete your car's smooth flowing lines while creating an extra dimension of sporty looks and personality.