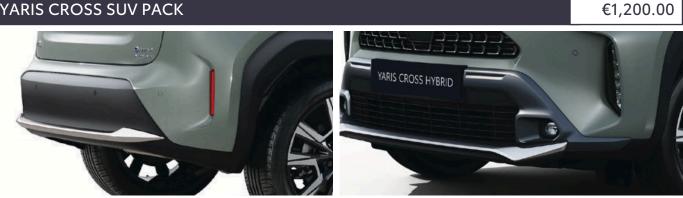

Genuine scuff plates for the door sills create an immediate impression of style while also serving a very practical purpose of protecting the sill paintwork.

REAR SKIRT

Complete your car's smooth flowing lines while creating an extra dimension of sporty looks and personality.

**FRONT SKIRT** The look of the city combined with off-road appeal.

3 YEAR WARRANTY ON ALL ACCESSORIES FITTED TO A NEW TOYOTA YARIS CROSS. ALL PRICES INCLUDE VAT AND FITMENT.