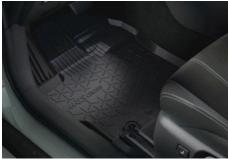

#### YARIS CROSS PROTECTION PACK

RUBBER FLOOR MATS (2 FRONT & 2 REAR) Genuine tailored rubber floor mats help protect your carpets against the very worst conditions.

REAR BUMPER PROTECTION FILM The rear bumper protection film is a tough transparent self-adhesive film that helps protect door paintwork against those small scrapes and scratches.

#### **RUBBER FLOOR MATS**

```
€90.00
```

Genuine tailored rubber floor mats help protect your carpets against the very worst conditions.

Side steps enhance the rugged appeal of your car.

Side mouldings provide your vehicle with an extra layer of protection to help guard the side panels against minor bumps and scrapes.