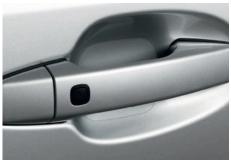

DOOR HANDLE PROTECTION FILM The door handle protection film is a tough transparent self-adhesive film that helps protect door paintwork against those small scrapes and scratches.