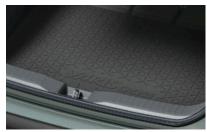

#### YARIS CROSS PROTECTION PACK

RUBBER FLOOR MATS (2 FRONT & 2 REAR) Genuine tailored rubber floor mats help protect your carpets against the very worst conditions.

REAR BUMPER PROTECTION FILM The rear bumper protection film is a tough transparent self-adhesive film that helps protect door paintwork against those small scrapes and scratches.

#### **RUBBER FLOOR MATS**

```
€90.00
```

Genuine tailored rubber floor mats help protect your carpets against the very worst conditions.

Side steps enhance the rugged appeal of your car.

Side mouldings provide your vehicle with an extra layer of protection to help guard the side panels against minor bumps and scrapes.