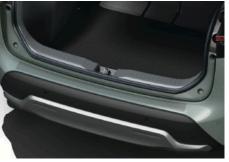

#### YARIS CROSS PROTECTION PACK

RUBBER FLOOR MATS (2 FRONT & 2 REAR) Genuine tailored rubber floor mats help protect your carpets against the very worst conditions.

REAR BUMPER PROTECTION FILM The rear bumper protection film is a tough transparent self-adhesive film that helps protect door paintwork against those small scrapes and scratches.