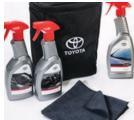

LOCK NUTS Replacing one nut on each wheel with a Toyota hardened steel wheel lock will maximise security for your alloys.

VALET KIT Glass cleaner, dashboard care, de-icer, fabric cloth and a branded storage case.