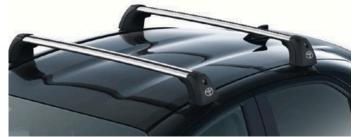

**ROOF RACK** 

A strong yet lightweight lockable design with wing shaped bars to reduce wind noise and streamlined clamp covers for a stylish finish. It is easy to install, use and store.