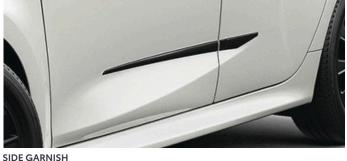

# YARIS CARBON PACK

€530.00

**REAR GARNISH**A garnish in a carbon look will add an extra element of style along the lower edge of your car's boot.

SIDE GARNISH
Customise your vehicle with a carbon look, enhancing the look of your car.
Carefully designed to integrate with the contours of your car.