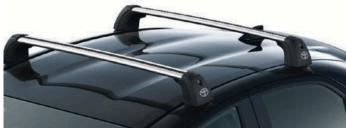

ROOF RACK

A strong yet lightweight lockable design with wing shaped bars to reduce wind noise and streamlined clamp covers for a stylish finish. It is easy to install, use and store.

**ROOF RACK** 

A strong yet lightweight lockable design with wing shaped bars to reduce wind noise and streamlined clamp covers for a stylish finish. It is easy to install, use and store.