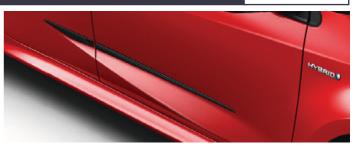

# YARIS COLOUR PACK (AVAILABLE IN RED\* OR BLACK) \* RED PACK €500.00

€455.00

Contoured to integrate smoothly with the side of your car and create a powerful low profile appearance.

**REAR GARNISH**A garnish in stylish black to add an extra element of style along the lower edge of your car's boot.

YARIS STYLE PACK €445.00

SIDE GARNISH

Contoured to integrate smoothly with the side of your car and create a powerful low profile appearance.

**ALUMINIUM SCUFF PLATES** 

Genuine scuff plates for the door sills create an immediate impression of style while also serving a very practical purpose of protecting the sill paintwork.