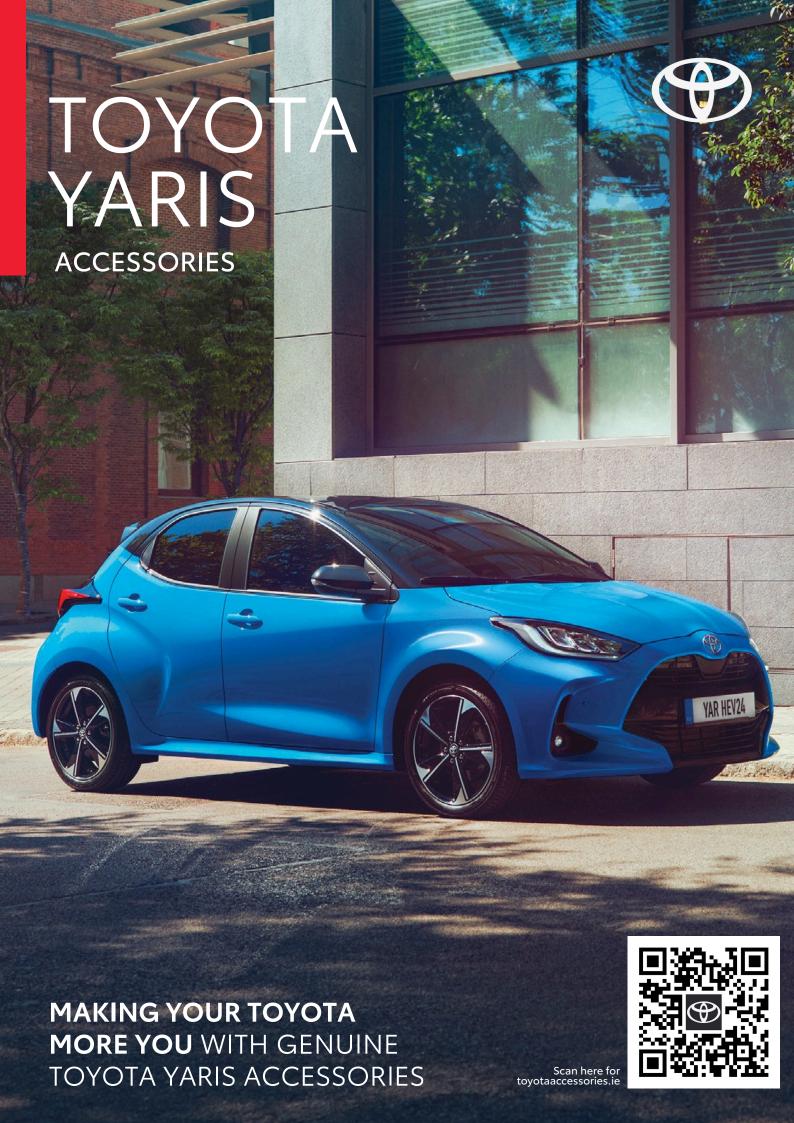

YARIS CARE PACK €350.00

**BOOT LINER**Tailored to the boot of your vehicle and provides protection against dirt and spills.

FRONT & REAR MUD GUARDS
Designed to minimise water, mud and stones spraying onto your car's body.