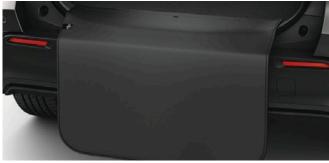

#### **REAR BUMPER APRON**

€80.00

The rear bumper protection apron is fixed to the trunk deck with Velcro. It protects the rear bumper when unfolded.