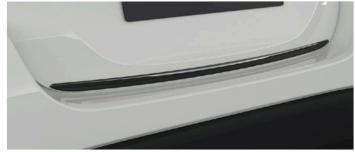

REAR BUMPER PROTECTION PLATE
Designed to protect the rear bumper paintwork
against scratching when sliding heavy or awkward
loads into the boot. It is also particularly effective
for guarding the paintwork of the boot area.