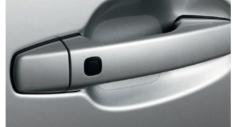

DOOR HANDLE PROTECTION FILM

The door handle protection film is a tough transparent self-adhesive film that helps protect door paintwork against those small scrapes and scratches.