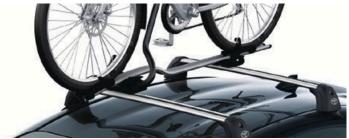

#### YARIS ACTIVE PACK

€670.00

**ROOF BIKE HOLDER** 

Wheels fit into a moulded profile, allowing the bicycle to free stand in an upright position. This means you can use both hands when securing the wheels and the frame.

ROOF RACK

A strong yet lightweight lockable design with wing shaped bars to reduce wind noise and streamlined clamp covers for a stylish finish. It is easy to install, use and store.