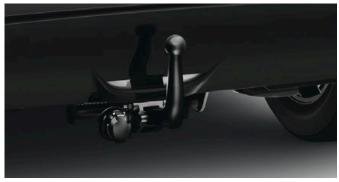

# **DETACHABLE TOW BAR**

€1,245.00

The detachable towing hitch gives you ideal capacity to tow a trailer. It is designed for the Toyota Yaris and has a tough anti-corrosion surface treatment.