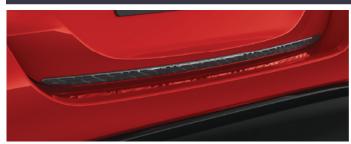

# YARIS COLOUR PACK (AVAILABLE IN RED\* OR BLACK) \* RED PACK €500.00

€455.00

Contoured to integrate smoothly with the side of your car and create a powerful low profile appearance.

**REAR GARNISH**A garnish in stylish black to add an extra element of style along the lower edge of your car's boot.

# YARIS CARBON PACK

€530.00

**REAR GARNISH**A garnish in a carbon look will add an extra element of style along the lower edge of your car's boot.

SIDE GARNISH
Customise your vehicle with a carbon look, enhancing the look of your car.
Carefully designed to integrate with the contours of your car.