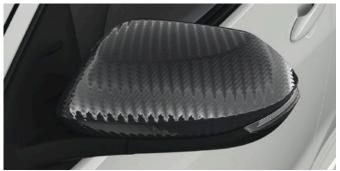

#### **CARBON LOOK MIRROR COVERS**

€225.00

Mirror covers in a carbon look add a styling element to the exterior of your Yaris and emphasise the unique character of your car.

Also available in red for €99.00.