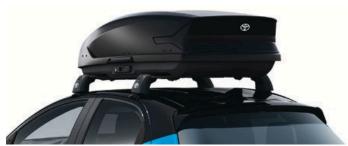

# YARIS HOLIDAY PACK

€1,400.00

**TOYOTA ROOF BOX** 

Roof boxes fitted to your car will increase versatility and practicality. Roof boxes are the perfect solution for families going on holiday, looking for more space.