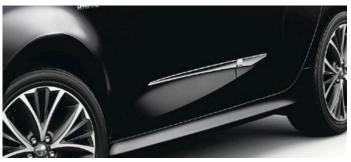

# YARIS COLOUR PACK (AVAILABLE IN RED\* OR BLACK) \* RED PACK €500.00

€455.00

Contoured to integrate smoothly with the side of your car and create a powerful low profile appearance.

**REAR GARNISH**A garnish in stylish black to add an extra element of style along the lower edge of your car's boot.