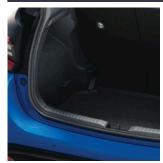

YARIS CARE PACK €350.00

**BOOT LINER**Tailored to the boot of your vehicle and provides protection against dirt and spills.

FRONT & REAR MUD GUARDS
Designed to minimise water, mud and stones spraying onto your car's body.