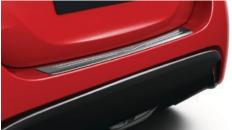

REAR BUMPER PROTECTION PLATE
Designed to protect the rear bumper paintwork
against scratching when sliding heavy or awkward
loads into the boot. It is also particularly effective
for guarding the paintwork of the boot area.