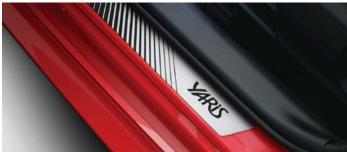

YARIS STYLE PACK €445.00

SIDE GARNISH

Contoured to integrate smoothly with the side of your car and create a powerful low profile appearance.

**ALUMINIUM SCUFF PLATES** 

Genuine scuff plates for the door sills create an immediate impression of style while also serving a very practical purpose of protecting the sill paintwork.