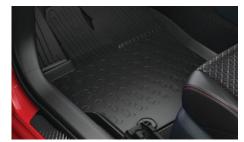

### YARIS PROTECTION PACK

€305.00

RUBBER FLOOR MATS (2 FRONT & 2 REAR)
Genuine tailored rubber floor mats help protect
your carpets against the very worst conditions.
They are impervious to dirt, mud and water and can
be removed for easy cleaning.