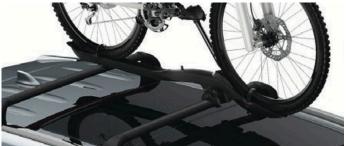

# **RAV4 PHEV ACTIVE PACK**

€645.00

**ROOF BIKE HOLDER** 

Wheels fit into a moulded profile, allowing the bicycle to free stand in an upright position. This means you can use both hands when securing the wheels and the frame