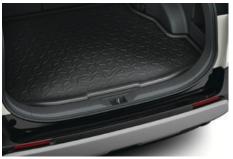

#### **RAV4 PHEV CARE PACK**

€420.00

**BOOT LINER**Tailored to the boot of your vehicle and provides protection against dirt and spills.

FRONT & REAR MUD GUARDS
Designed to minimise water, mud and stones spraying onto your car's body.