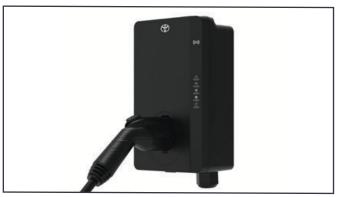

#### **TOYOTA HOMECHARGE\***

The easiest way to charge your plug-in hybrid or electric vehicle at home is to install a Toyota HomeCharge electric vehicle charger. Contact your dealer for pricing. \*Compatible with MyToyota App.