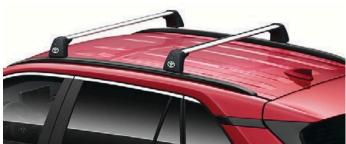

**ROOF RACK** 

A strong yet lightweight lockable design with wing shaped bars to reduce wind noise and streamlined clamp covers for a stylish finish. It is easy to install, use and store.