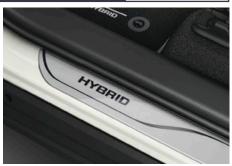

ALUMINIUM SCUFF PLATES
Genuine scuff plates for the door sills create an immediate impression of style while also serving a very practical purpose of protecting the sill paintwork.