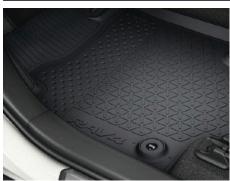

#### **RAV4 PHEV PROTECTION PACK**

€345.00

RUBBER FLOOR MATS (2 FRONT & 2 REAR) Genuine tailored rubber floor mats help protect your carpets against the very worst conditions.

REAR BUMPER PROTECTION PLATE