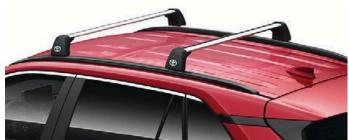

**ROOF RACK** 

A strong yet lightweight lockable design with wing shaped bars to reduce wind noise and streamlined clamp covers for a stylish finish. It is easy to install, use and store.