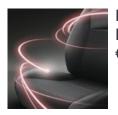

# PREMIUM LEATHER SEATS

€2,490.00

**BLACK ALCANTARA AND LEATHER WITH RED STITCHING.** Fitting luxurious seats ideally complements the stylish appearance of your car.

NOTE: Premium kits have all natural leather. Standard kits have natural leather combined with synthetic leather. Standard leather kits available for  $\ensuremath{\in} 2,470.00$ .