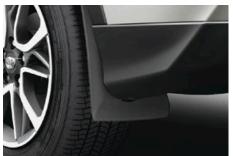

LOCK NUTS
Replacing one nut on each wheel with a Toyota hardened steel wheel lock will maximise security for your valuable alloys.