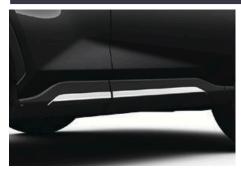

#### **RAV4 PHEV STYLE PACK**

€725.00

SIDE GARNISH
Contoured to integrate smoothly with the side of your car and create a powerful low profile appearance.

REAR GARNISH
With a smart chrome finish to add an extra element of style to your car's boot.