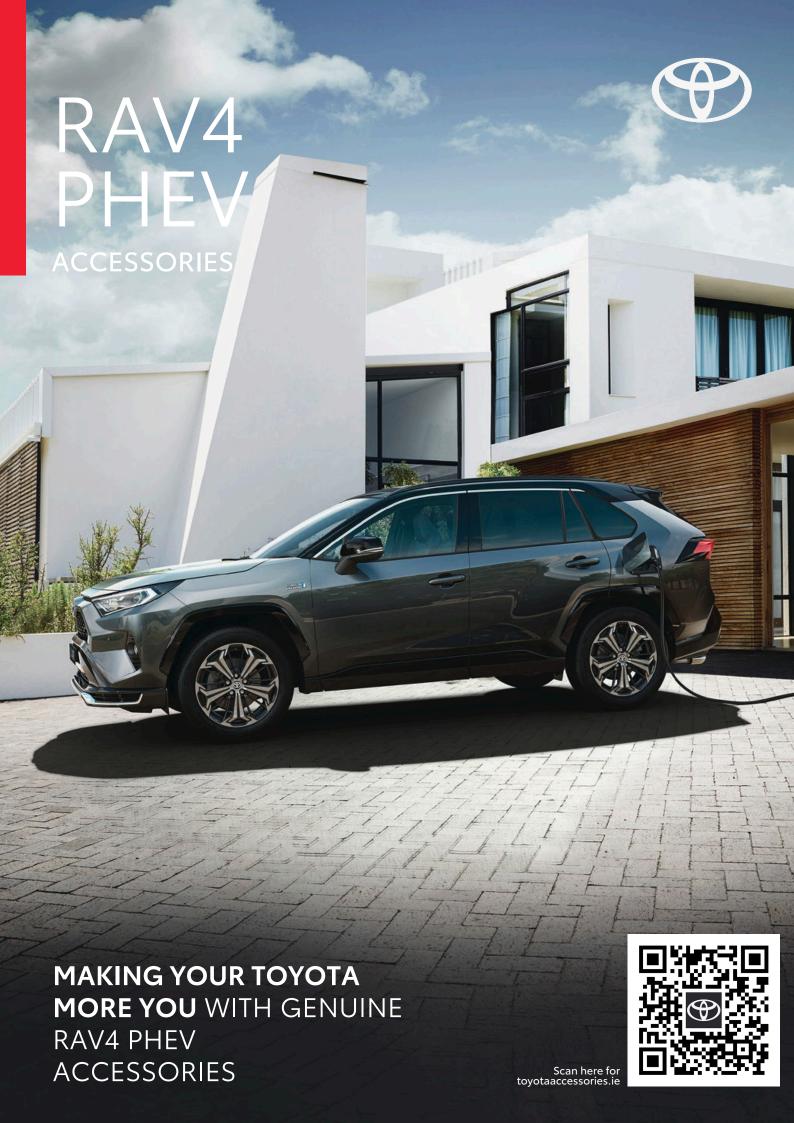

#### **RAV4 PHEV CARE PACK**

€420.00

**BOOT LINER**Tailored to the boot of your vehicle and provides protection against dirt and spills.

FRONT & REAR MUD GUARDS
Designed to minimise water, mud and stones spraying onto your car's body.