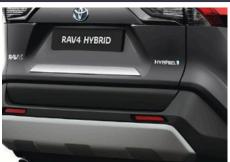

#### **RAV4 PHEV PROTECTION PACK**

€345.00

RUBBER FLOOR MATS (2 FRONT & 2 REAR) Genuine tailored rubber floor mats help protect your carpets against the very worst conditions.

REAR BUMPER PROTECTION PLATE

Designed to protect the rear bumper paintwork
against scratching when sliding heavy or awkward
loads into the boot.

DOOR HANDLE PROTECTION FILM
The door handle protection film is a tough
transparent self-adhesive film that helps protect
door paintwork against those small scrapes and
scratches.