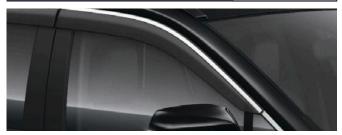

#### WIND DEFLECTORS

€380.00

Wind deflectors are ideal if you like to drive with the windows open.