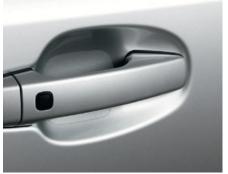

Designed to protect the rear bumper paintwork
against scratching when sliding heavy or awkward
loads into the boot.

DOOR HANDLE PROTECTION FILM
The door handle protection film is a tough
transparent self-adhesive film that helps protect
door paintwork against those small scrapes and
scratches.