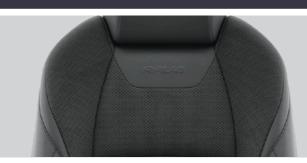

# PREMIUM LEATHER SEATS

€2,490.00

**BLACK ALCANTARA AND LEATHER WITH RED STITCHING.** Fitting luxurious seats ideally complements the stylish appearance of your car.

NOTE: Premium kits have all natural leather. Standard kits have natural leather combined with synthetic leather. Standard leather kits available for  $\ensuremath{\in} 2,470.00$ .