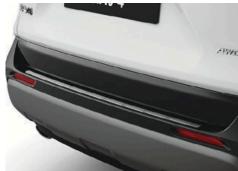

#### **RAV4 PHEV STYLE PACK**

€725.00

SIDE GARNISH
Contoured to integrate smoothly with the side of your car and create a powerful low profile appearance.

REAR GARNISH
With a smart chrome finish to add an extra element of style to your car's boot.