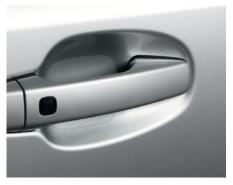

DOOR HANDLE PROTECTION FILM
The door handle protection film is a tough
transparent self-adhesive film that helps protect
door paintwork against those small scrapes and
scratches.

The towing hitch gives you ideal capacity to tow a trailer. It is designed for the Toyota RAV4 and has a tough anti-corrosion surface treatment. Detachable Tow Bar  $\leq$ 1,435.00.