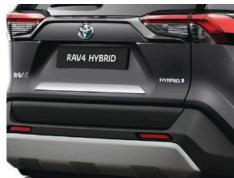

# **RAV4 PROTECTION PACK**

€345.00

RUBBER FLOOR MATS (2 FRONT & 2 REAR) Genuine tailored rubber floor mats help protect your carpets against the very worst conditions.

REAR BUMPER PROTECTION PLATE A clear plastic film designed to protect the rear bumper paintwork against scratching when sliding heavy or awkward loads into the boot.