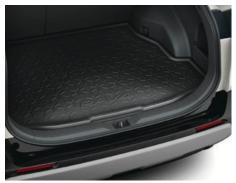

# RAV4 CARE PACK €420.00

BOOT LINER
Tailored to the boot of your vehicle and provides protection against dirt and spills.

FRONT & REAR MUD GUARDS Designed to minimise water, mud and stones spraying onto your car's body.