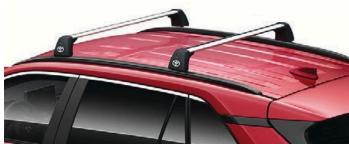

**ROOF RACK** 

A strong yet lightweight lockable design with wing shaped bars to reduce wind noise and streamlined clamp covers for a stylish finish. It is easy to install use and store