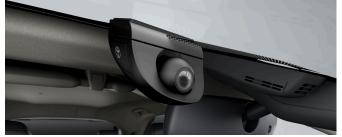

DOOR HANDLE PROTECTION FILM
The door handle protection film is a tough
transparent self-adhesive film that helps protect
door paintwork against those small scrapes and
scratches.

The towing hitch gives you ideal capacity to tow a trailer. It is designed for the Toyota RAV4 and has a tough anti-corrosion surface treatment. Detachable Tow Bar  $\leq$ 1,435.00.