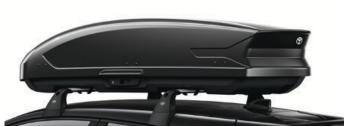

# **RAV4 HOLIDAY PACK**

€1,385.00

TOYOTA ROOF BOX

Roof boxes fitted to your car will increase versatility and practicality. Roof boxes are the perfect solution for families going on holiday, looking for more space.