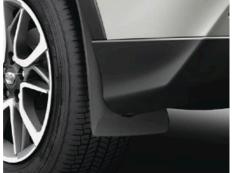

LOCK NUTS
Replacing one nut on each wheel with a Toyota hardened steel wheel lock will maximise security for your valuable alloys.