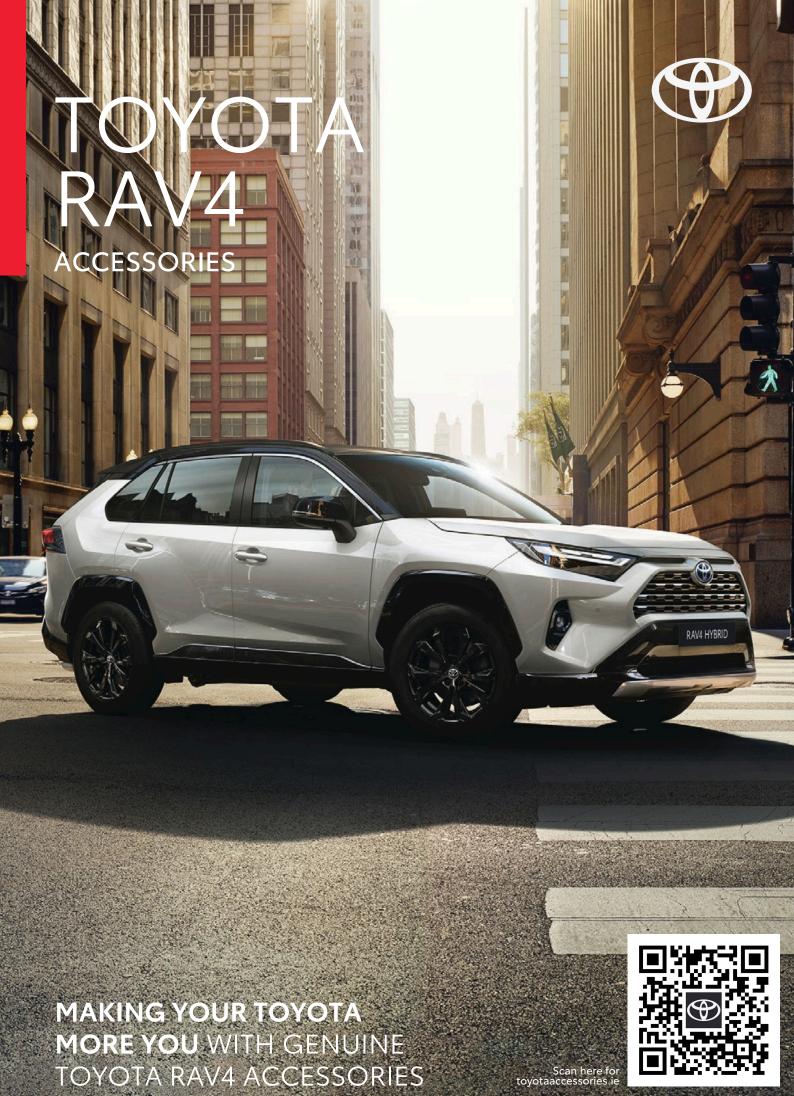

# RAV4 CARE PACK €420.00

BOOT LINER
Tailored to the boot of your vehicle and provides protection against dirt and spills.

FRONT & REAR MUD GUARDS Designed to minimise water, mud and stones spraying onto your car's body.