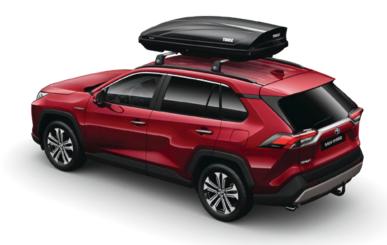

# **RAV4 HOLIDAY PACK**

€1,385.00

TOYOTA ROOF BOX

Roof boxes fitted to your car will increase versatility and practicality. Roof boxes are the perfect solution for families going on holiday, looking for more space.