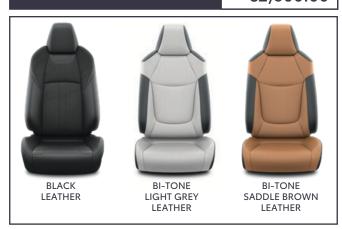

# STANDARD LEATHER SEATS

€2,600.00

NOTE: Premium kits have all natural leather. Standard kits have natural leather combined with synthetic leather. Premium leather kits available for €2,600.00.

BODYWORK PROTECTION €360.00