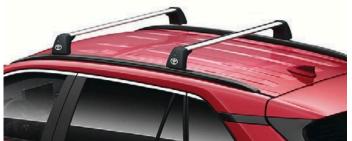

**ROOF RACK** 

A strong yet lightweight lockable design with wing shaped bars to reduce wind noise and streamlined clamp covers for a stylish finish. It is easy to install, use and store.