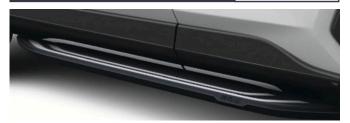

lear plastic film designed to protect the rear bumper paintwork against scratching when sliding heavy or awkward loads into the boot.



DOOR HANDLE PROTECTION FILM
The door handle protection film is a tough
transparent self-adhesive film that helps protect
door paintwork against those small scrapes and
scratches.



The towing hitch gives you ideal capacity to tow a trailer. It is designed for the Toyota RAV4 and has a tough anti-corrosion surface treatment. Detachable Tow Bar  $\leq$ 1,435.00.

#### WIND DEFLECTORS

€380.00



Wind deflectors are ideal if you like to drive with the windows open.

## **DOG GUARD**

€450.00



The ideal accessory to fit if you regularly carry a dog in your car and want to keep them as safe as possible in the boot at all times.

#### SIDE STEPS

€1,050.00



Side steps enhance the rugged appeal of your car.

# STANDARD LEATHER SEATS

€2,600.00



NOTE: Premium kits have all natural leather. Standard kits have natural leather combined with synthetic leather. Premium leather kits available for €2,600.00.







BODYWORK PROTECTION €360.00



ALLOY PROTECTION €60.00



FABRIC PROTECTION €100.00

- ✓ ONE-OFF APPLICATION (BODYWORK, ALLOY, FABRIC)
- √ 5 YEARS WARRANTY
- √ PREVENT COLOUR FADING BY CUTTING
  UV RAYS
- ✓ REDUCES MICRO-SCRATCHES BY 40%
- ✓ PROTECT YOUR INVESTMENT / RESIDUAL VALUE

## FRONT DASH CAM

€435.00



A dashcam offers protection and back-up to you and your family on the road. It can provide a record / video evidence in the event of an accident and advocate for your driving when faced with false or unfair liability claims. Fit