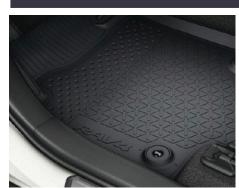

# **RAV4 PROTECTION PACK**

€345.00

RUBBER FLOOR MATS (2 FRONT & 2 REAR) Genuine tailored rubber floor mats help protect your carpets against the very worst conditions.

REAR BUMPER PROTECTION PLATE A clear plastic film designed to protect the rear bumper paintwork against scratching when sliding heavy or awkward loads into the boot.