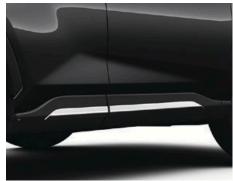

#### **RAV4 STYLE PACK**

€725.00

SIDE GARNISH Contoured to integrate smoothly with the side of your car and create a powerful low profile appearance.

REAR GARNISH With a smart chrome garnish to add an extra element of style to your car's boot.