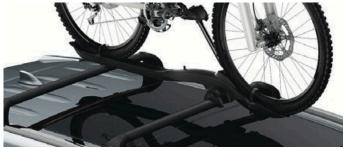

RAV4 ACTIVE PACK €645.00

ROOF BIKE HOLDER

Wheels fit into a moulded profile, allowing the bicycle to free stand in an upright position. This means you can use both hands when securing the wheels and the frame.