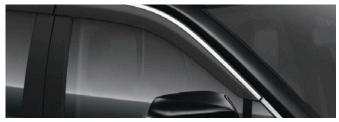

#### WIND DEFLECTORS

€380.00

Wind deflectors are ideal if you like to drive with the windows open.