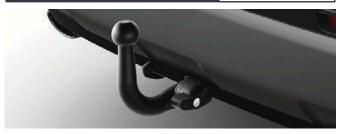

DOOR HANDLE PROTECTION FILM
The door handle protection film is a tough
transparent self-adhesive film that helps protect
door paintwork against those small scrapes and
scratches.

The towing hitch gives you ideal capacity to tow a trailer. It is designed for the Toyota RAV4 and has a tough anti-corrosion surface treatment. Detachable Tow Bar  $\leq$ 1,435.00.