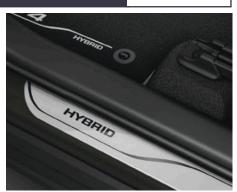

ALUMINIUM SCUFF PLATES
Genuine scuff plates for the door sills create an immediate impression of style while also serving a very practical purpose of protecting the sill paintwork.