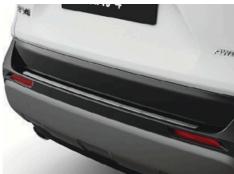

#### **RAV4 STYLE PACK**

€725.00

SIDE GARNISH Contoured to integrate smoothly with the side of your car and create a powerful low profile appearance.

REAR GARNISH With a smart chrome garnish to add an extra element of style to your car's boot.