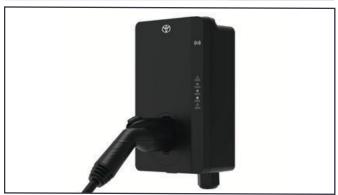

#### **TOYOTA HOMECHARGE\***

The easiest way to charge your plug-in hybrid or electric vehicle at home is to install a Toyota HomeCharge electric vehicle charger. Contact your dealer for pricing. \*Compatible with MyToyota App.