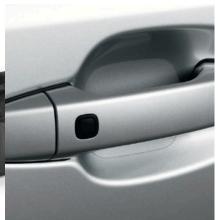

DOOR HANDLE PROTECTION FILM
The door handle protection film is a tough transparent self-adhesive film that helps protect door paintwork against those small scrapes and scratches.