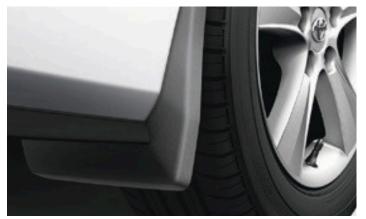

#### PRIUS PHEV CARE PACK

€360.00

**BOOT LINER**Tailored to the boot of your vehicle and provides protection against dirt and spills.

**MUD GUARDS**Designed to minimise water, mud and stones spraying onto your car's body.

Scuff Plates for the door sills create an immediate impression of style while also serving a very practical purpose of protecting the sill.

Designed to minimise water, mud and stones spraying onto your car's body.