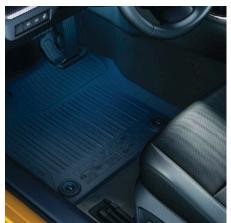

#### PRIUS PHEV PROTECTION PACK

€345.00

RUBBER FLOOR MATS
Genuine tailored rubber floor mats help protect your carpets against the very worst conditions.

**REAR SEAT PROTECTION**Protects the rear seats from dirt and spills. Easily installed and allows the middle seat to be folded.

#### **RUBBER FLOOR MATS**

€125.00

Genuine tailored rubber floor mats help protect your carpets against the very worst conditions.