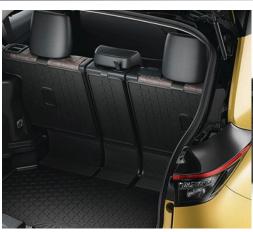

#### PRIUS PHEV PROTECTION PACK

€345.00

RUBBER FLOOR MATS
Genuine tailored rubber floor mats help protect your carpets against the very worst conditions.

**REAR SEAT PROTECTION**Protects the rear seats from dirt and spills. Easily installed and allows the middle seat to be folded.