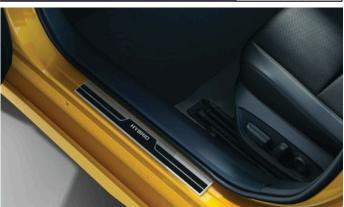

#### FRONT SCUFF PLATES

€120.00

WIND DEFLECTORS

Wind deflectors are ideal if you like to drive with the windows open. They are custom designed to match the aerodynamic contours of your vehicle and work by diverting air flow to ensure that you and your passengers are not troubled by excessive wind movement and noise.

Scuff Plates for the door sills create an immediate impression of style while also serving a very practical purpose of protecting the sill.

Designed to minimise water, mud and stones spraying onto your car's body.