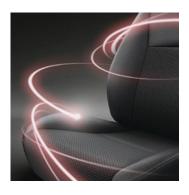

#### PRIUS PHEV PROTECTION PACK

€345.00

RUBBER FLOOR MATS
Genuine tailored rubber floor mats help protect your carpets against the very worst conditions.

**REAR SEAT PROTECTION**Protects the rear seats from dirt and spills. Easily installed and allows the middle seat to be folded.