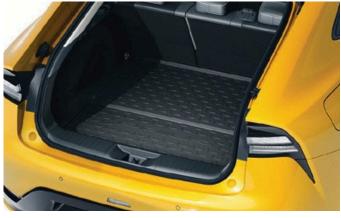

#### PRIUS PHEV CARE PACK

€360.00

**BOOT LINER**Tailored to the boot of your vehicle and provides protection against dirt and spills.

**MUD GUARDS**Designed to minimise water, mud and stones spraying onto your car's body.