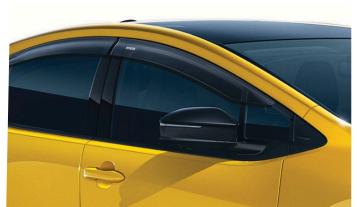

#### WIND DEFLECTORS

€290.00

#### FRONT SCUFF PLATES

€120.00

WIND DEFLECTORS

Wind deflectors are ideal if you like to drive with the windows open. They are custom designed to match the aerodynamic contours of your vehicle and work by diverting air flow to ensure that you and your passengers are not troubled by excessive wind movement and noise.