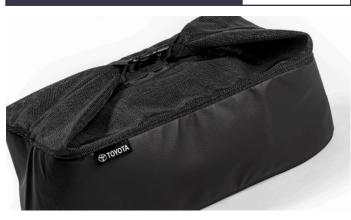

CHARGE CABLE €110.00 LOCK NUTS €80.00

**CHARGE CABLE BAG**The stylish storage bag keeps your cable in good condition.

LOCK NUTS
Replacing one nut on each wheel with a
Toyota hardened steel wheel lock will
maximise security for your valuable alloys.