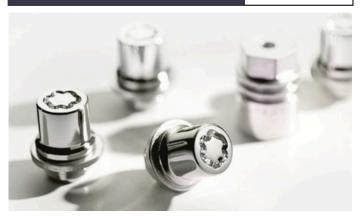

CHARGE CABLE €110.00 LOCK NUTS €80.00

**CHARGE CABLE BAG**The stylish storage bag keeps your cable in good condition.

LOCK NUTS
Replacing one nut on each wheel with a
Toyota hardened steel wheel lock will
maximise security for your valuable alloys.