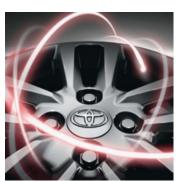

# Toyota ProTect ADDED PROTECTION

TOYOTA PROTECT PACK

BODYWORK PROTECTION €360.00

ALLOY PROTECTION €60.00

FABRIC PROTECTION €100.00

- ✓ ONE-OFF APPLICATION
- √ 5 YEARS WARRANTY
- ✓ PREVENTS COLOUR FADING BY CUTTING UV RAYS
- √REDUCES MICRO-SCRATCHES BY 40%
- ✓ PROTECT YOUR INVESTMENT / RESIDUAL VALUE