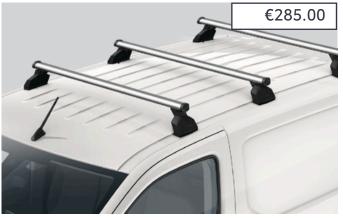

### **ROOF BARS**

ALUMINIUM ROOF PLATFORM FOR SWB Heavy duty aluminium platform with integrated roller bar to facilitate loading.

**ROOF RACK (2 BARS)** Lockable aerodynamic aluminium design that is easy to install and remove. It combines with a wide range of specialised carrying attachments. 3 bar option available for  $\notin$ 420.00

#### €1,780.00