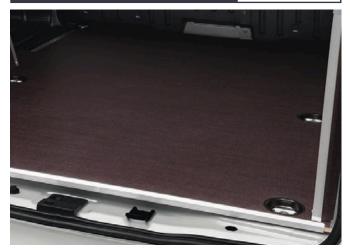

#### VARNISHED FLOOR SWB

€380.00

Floor protection in premium wood finish.

Flanged ISO tow ball for flanged towing hitch (SWB & LWB). \*Includes wiring harness, bracket and ball type tow bar.

Anti-slip floor protection in Polypropylene material.