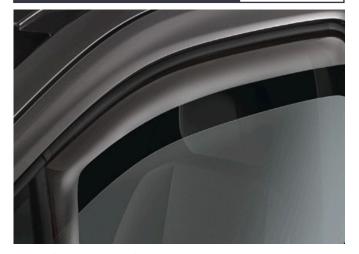

## WIND DEFLECTORS

€150.00

Wind deflectors are ideal if you like to drive with the windows open. They are custom designed to match the aerodynamic contours of your vehicle and work by diverting air flow to ensure that you and your passengers are not troubled by excessive wind movement and noise.