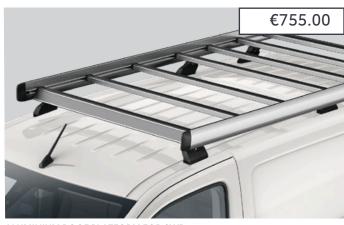

### **ROOF BARS**

ALUMINIUM ROOF PLATFORM FOR SWB Heavy duty aluminium platform with integrated roller bar to facilitate loading.

**ROOF RACK (2 BARS)** Lockable aerodynamic aluminium design that is easy to install and remove. It combines with a wide range of specialised carrying attachments. 3 bar option available for  $\notin$ 420.00