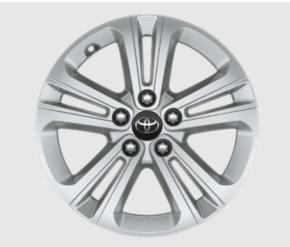

# PROACE CITY EXTERIOR STYLE PACK

16" ALLOY WHEELS

Style and individuality combine in a distinctive alloy wheel design that's been quality engineered to optimise balance and durability.

**PACK INCLUDES:** 4 alloy wheels · 20 wheel bolts · 4 centre caps