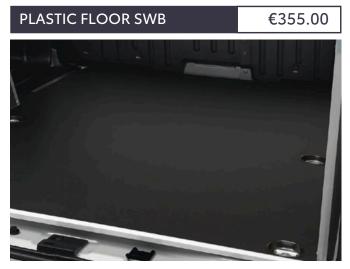

#### VARNISHED FLOOR SWB

€380.00

Floor protection in premium wood finish.

Flanged ISO tow ball for flanged towing hitch (SWB & LWB). \*Includes wiring harness, bracket and ball type tow bar.

Anti-slip floor protection in Polypropylene material.