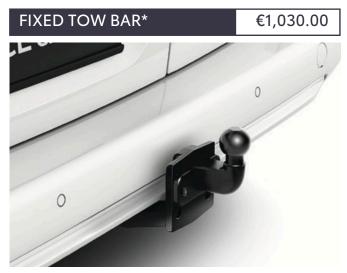

#### VARNISHED FLOOR SWB

€380.00

Floor protection in premium wood finish.

Flanged ISO tow ball for flanged towing hitch (SWB & LWB). \*Includes wiring harness, bracket and ball type tow bar.

Anti-slip floor protection in Polypropylene material.