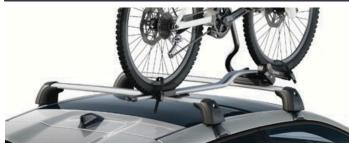

### TOYOTA C-HR ACTIVE PACK

ROOF BIKE HOLDER

Wheels fit into a moulded profile, allowing the bicycle to free stand in an upright position. This means you can use both hands when securing the wheels and the frame.