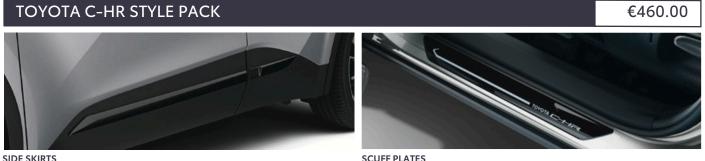

### TOYOTA C-HR SUV PACK\*

**FRONT SKIRT\*** 

Complete your car's smooth flowing lines while creating an extra dimension of sporty looks and personality. \*Not available on GR model.

REAR SKIRT\*

The look of the city combined with off-road appeal. \*Rear Bumper design dependent on vehicle specification. Not available on GR model.

Grey skirts contoured to integrate smoothly with the side of your car and create a powerful low profile appearance.

SCUFF PLATES Genuine aluminium scuff plates for the door sills create an immediate impression of style while also serving a very practical purpose of protecting the sill paintwork.

### SIDE SKIRTS

€410.00