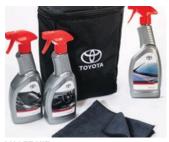

### €370.00

€315.00

€460.00

**BOOT LINER** Tailored to the boot of your vehicle and provides protection against dirt and spills.

VALET KIT Glass cleaner, dashboard care, de-icer, fabric cloth and a branded storage case.