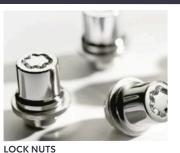

Replacing one nut on each wheel with a Toyota hardened steel wheel lock will maximise security for your valuable alloys.

FRONT AND REAR MUD GUARDS Designed to minimise water, mud and stones spraying onto your car's body.