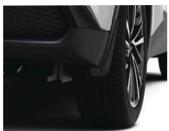

Replacing one nut on each wheel with a Toyota hardened steel wheel lock will maximise security for your valuable alloys.

FRONT AND REAR MUD GUARDS Designed to minimise water, mud and stones spraying onto your car's body.