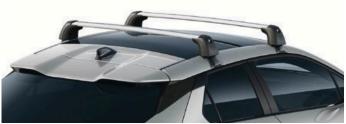

### TOYOTA C-HR HOLIDAY PACK

**ROOF RACK** 

A strong yet lightweight lockable design with wing shaped bars to reduce wind noise and streamlined clamp covers for a stylish finish. It is easy to install, use and store.

## €1,370.00

TOYOTA ROOF BOX

Roof boxes fitted to your car will increase versatility and practicality. Roof boxes are the perfect solution for families going on holiday, looking for more space.

**ROOF RACK** 

A strong yet lightweight lockable design with wing shaped bars to reduce wind noise and streamlined clamp covers for a stylish finish. It is easy to install, use and store.

Made in stainless steel, the Toyota side steps add an extra element of visual appeal to your vehicle. \*Cannot be fitted in conjunction with mud guards.