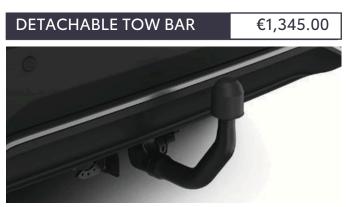

### SIDE SKIRTS

Grey skirts contoured to integrate smoothly with the side of your car and create a powerful low profile appearance.

The detachable towing hitch gives you ideal capacity to tow a trailer. It is designed for the Toyota C-HR and has a tough anti-corrosion surface treatment.