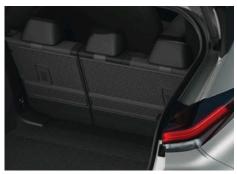

**REAR SEAT PROTECTION** Protects the rear seats from dirt and spills. Easily installed and allows the middle seat to be folded.