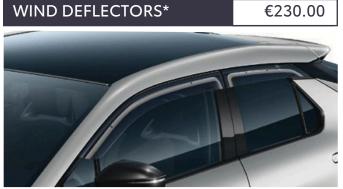

Front and rear wind deflectors are ideal if you like to drive with the windows open. They are custom designed to match the aerodynamic contours of your vehicle. \*Front only €180.00