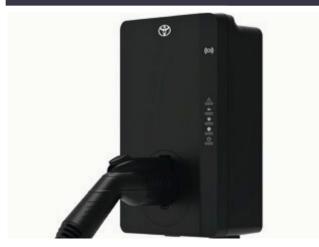

### **TOYOTA HOMECHARGE\***

The easiest way to charge your plug-in hybrid or electric vehicle at home is to install a Toyota HomeCharge electric vehicle charger. Contact your dealer for pricing. \*Compatible with MyToyota App.