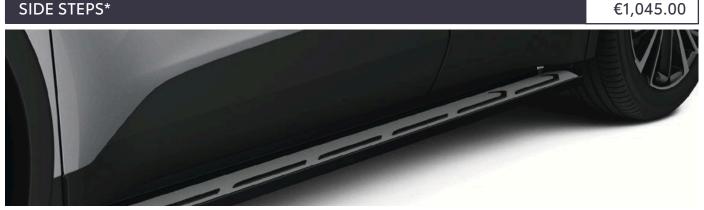

A strong yet lightweight lockable design with wing shaped bars to reduce wind noise and streamlined clamp covers for a stylish finish. It is easy to install, use and store.

Made in stainless steel, the Toyota side steps add an extra element of visual appeal to your vehicle. \*Cannot be fitted in conjunction with mud guards.