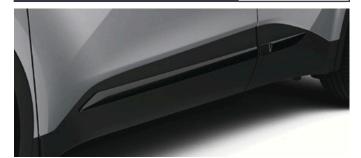

Grey skirts contoured to integrate smoothly with the side of your car and create a powerful low profile appearance.

SCUFF PLATES Genuine aluminium scuff plates for the door sills create an immediate impression of style while also serving a very practical purpose of protecting the sill paintwork.

### SIDE SKIRTS

Grey skirts contoured to integrate smoothly with the side of your car and create a powerful low profile appearance.

The detachable towing hitch gives you ideal capacity to tow a trailer. It is designed for the Toyota C-HR and has a tough anti-corrosion surface treatment.