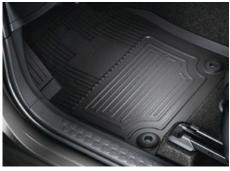

### TOYOTA C-HR PROTECTION PACK

RUBBER FLOOR MATS (2 FRONT & 2 REAR) Genuine tailored rubber floor mats help protect your carpets against the very worst conditions.

**REAR BUMPER PROTECTION FILM** The door handle protection film is a tough transparent self-adhesive film that helps protect door paintwork against those small scrapes and scratches.