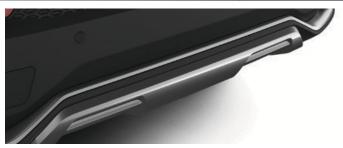

Grey skirts contoured to integrate smoothly with the side of your car and create a powerful low profile appearance.

SCUFF PLATES Genuine aluminium scuff plates for the door sills create an immediate impression of style while also serving a very practical purpose of protecting the sill paintwork.

### SIDE SKIRTS

Grey skirts contoured to integrate smoothly with the side of your car and create a powerful low profile appearance.

The detachable towing hitch gives you ideal capacity to tow a trailer. It is designed for the Toyota C-HR and has a tough anti-corrosion surface treatment.