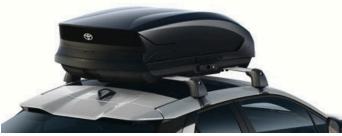

## €1,370.00

TOYOTA ROOF BOX

Roof boxes fitted to your car will increase versatility and practicality. Roof boxes are the perfect solution for families going on holiday, looking for more space.

**ROOF RACK** 