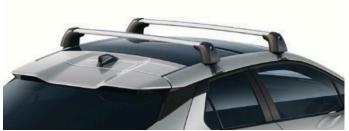

### TOYOTA C-HR HOLIDAY PACK

**ROOF RACK** 

A strong yet lightweight lockable design with wing shaped bars to reduce wind noise and streamlined clamp covers for a stylish finish. It is easy to install, use and store.

## €1,370.00

TOYOTA ROOF BOX

Roof boxes fitted to your car will increase versatility and practicality. Roof boxes are the perfect solution for families going on holiday, looking for more space.

**ROOF RACK** 

A strong yet lightweight lockable design with wing shaped bars to reduce wind noise and streamlined clamp covers for a stylish finish. It is easy to install, use and store.

Made in stainless steel, the Toyota side steps add an extra element of visual appeal to your vehicle. \*Cannot be fitted in conjunction with mud guards.