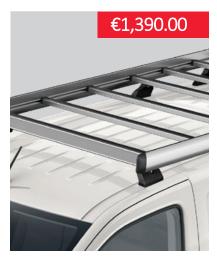

### **ROOF BARS (LWB ONLY)**

ALUMINIUM ROOF PLATFORM COMPACT (MWB) Heavy duty aluminium platform with integrated roller bar to facilitate loading.

SWB roof bars available.

STEEL ROOF PLATFORM FOR COMPACT (MWB) Heavy duty steel platform with integrated roller bar to facilitate loading.

SWB roof bars available.

ROOF RACK (2 BARS)

Lockable aerodynamic aluminium design that is easy to install and remove. It combines with a wide range of specialised carrying attachments.

3 bar option available.