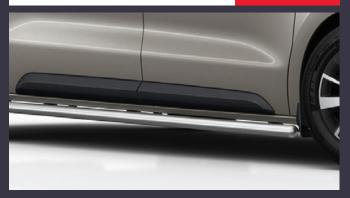

#### **CHROME SIDE BARS**

€950.00

The distinctive tubular stainless steel bars grab attention and protect the side panels against minor impacts.

#### MATT BLACK SIDE BARS

€841.00

The distinctive tubular stainless steel bars in matt black grab attention and protect the side panels against minor impacts.