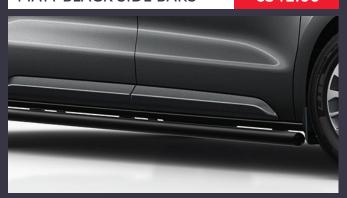

#### MATT BLACK SIDE BARS

€841.00

The distinctive tubular stainless steel bars in matt black grab attention and protect the side panels against minor impacts.