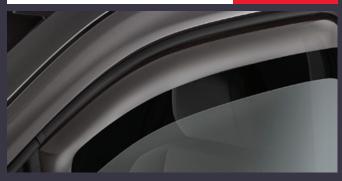

#### WIND DEFLECTORS

€199.00

Wind deflectors are ideal if you like to drive with the windows open. They are custom designed to match the aerodynamic contours of your vehicle and work by diverting airflow to ensure that you and your passengers are not troubled by excessive wind movement and noise.