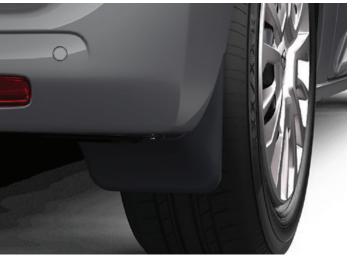

#### PROACE PROTECTION PACK

€412.00

REAR BUMPER PROTECTION PLATE

Designed to protect the rear bumper paintwork against scratching when sliding heavy or awkward loads into the boot.

MUD GUARDS\*

Designed to integrate with the Proace's contours and protect against water, mud and stones spraying onto the body panels. \*Available from Spring 2024.