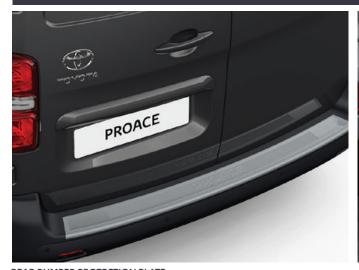

#### PROACE PROTECTION PACK

€412.00

REAR BUMPER PROTECTION PLATE

Designed to protect the rear bumper paintwork against scratching when sliding heavy or awkward loads into the boot.

MUD GUARDS\*

Designed to integrate with the Proace's contours and protect against water, mud and stones spraying onto the body panels. \*Available from Spring 2024.