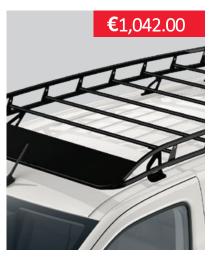

### **ROOF BARS (LWB ONLY)**

ALUMINIUM ROOF PLATFORM COMPACT (MWB) Heavy duty aluminium platform with integrated roller bar to facilitate loading.

SWB roof bars available.

STEEL ROOF PLATFORM FOR COMPACT (MWB) Heavy duty steel platform with integrated roller bar to facilitate loading.

SWB roof bars available.

ROOF RACK (2 BARS)

Lockable aerodynamic aluminium design that is easy to install and remove. It combines with a wide range of specialised carrying attachments.

3 bar option available.