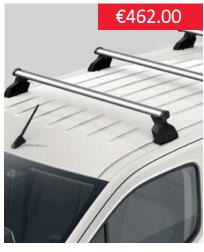

### **ROOF BARS (LWB ONLY)**

ALUMINIUM ROOF PLATFORM COMPACT (MWB) Heavy duty aluminium platform with integrated roller bar to facilitate loading.

SWB roof bars available.

STEEL ROOF PLATFORM FOR COMPACT (MWB) Heavy duty steel platform with integrated roller bar to facilitate loading.

SWB roof bars available.

ROOF RACK (2 BARS)

Lockable aerodynamic aluminium design that is easy to install and remove. It combines with a wide range of specialised carrying attachments.

3 bar option available.