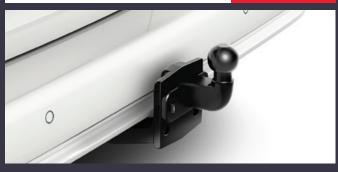

#### **FIXED TOW BAR**

€985.00

Flanged ISO tow ball for flanged towing hitch (SWB & LWB).

\*INCLUDES WIRING HARNESS, BRACKET AND BALL TYPE TOWBAR.