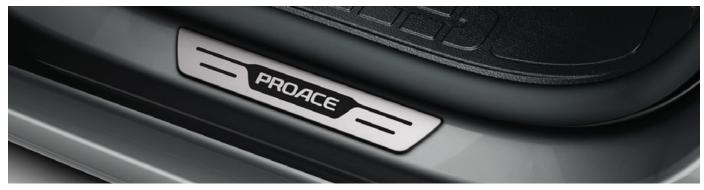

he rear bumper paintwork against scratching when sliding heavy or awkward loads into the boot.



MUD GUARDS\*

Designed to integrate with the Proace's contours and protect against water, mud and stones spraying onto the body panels. \*Available from Spring 2024.

### **ROOF BARS (LWB ONLY)**



ALUMINIUM ROOF PLATFORM COMPACT (MWB) Heavy duty aluminium platform with integrated roller bar to facilitate loading.

SWB roof bars available.



STEEL ROOF PLATFORM FOR COMPACT (MWB) Heavy duty steel platform with integrated roller bar to facilitate loading.

SWB roof bars available.



ROOF RACK (2 BARS)

Lockable aerodynamic aluminium design that is easy to install and remove. It combines with a wide range of specialised carrying attachments.

3 bar option available.

## SCUFF PLATES

€134.00



Genuine scuff plates with 'Proace' screen print.



#### WIND DEFLECTORS

€199.00



Wind deflectors are ideal if you like to drive with the windows open. They are custom designed to match the aerodynamic contours of your vehicle and work by diverting airflow to ensure that you and your passengers are not troubled by excessive wind movement and noise.

#### **CHROME SIDE BARS**

€950.00



The distinctive tubular stainless steel bars grab attention and protect the side panels against minor impacts.

#### MATT BLACK SIDE BARS

€841.00



The distinctive tubular stainless steel bars in matt black grab attention and protect the side panels against minor impacts.

#### **FIXED TOW BAR**

€985.00



Flanged ISO tow ball for flanged towing hitch (SWB & LWB).

\*INCLUDES WIRING HARNESS, BRACKET