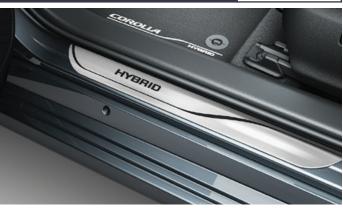

# COROLLA SALOON STYLE PACK

€430.00

SIDE CHROME GARNISH
Contoured to integrate smoothly with the side of your car and create a powerful low profile appearance.

**ALUMINIUM SCUFF PLATES**Genuine scuff plates for the door sills create an immediate impression of style while also serving a very practical purpose of protecting the sill paintwork.