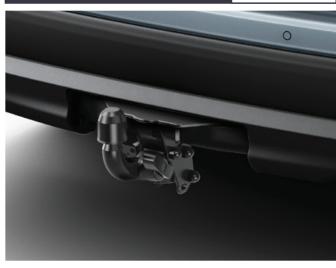

DOOR HANDLE PROTECTION FILM
The door handle protection film is tough
transparent self-adhesive film that helps protect
door paintwork against those small scrapes and
scratches.

The detachable towing hitch gives you ideal capacity to tow a trailer. It is designed for the Toyota Corolla Saloon and has a tough anti-corrosion surface treatment.