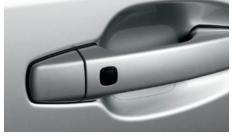

DOOR HANDLE PROTECTION FILM
The door handle protection film is tough
transparent self-adhesive film that helps protect
door paintwork against those small scrapes and
scratches.

The detachable towing hitch gives you ideal capacity to tow a trailer. It is designed for the Toyota Corolla Saloon and has a tough anti-corrosion surface treatment.