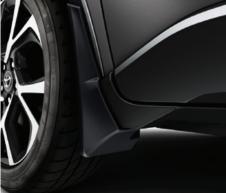

LOCK NUTS
Replacing one nut on each wheel with a Toyota hardened steel wheel lock will maximise security for your valuable alloys.