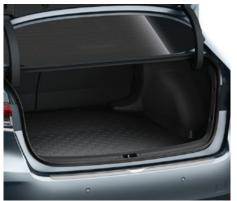

### COROLLA SALOON CARE PACK

€365.00

Tailored to fit the boot of your vehicle and provide protection against dirt and spills.

**FRONT & REAR MUD GUARDS**Designed to minimise water, mud and stones spraying onto your car's body.