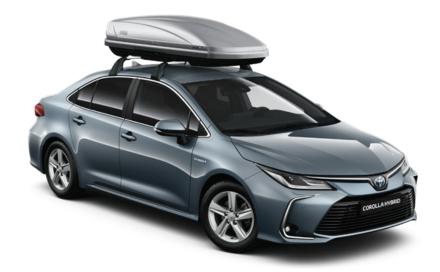

#### TOYOTA ROOF BOX

Roof boxes fitted to your car will increase versatility and practicality. Roof boxes are the perfect solution for families going on holiday, looking for more space.