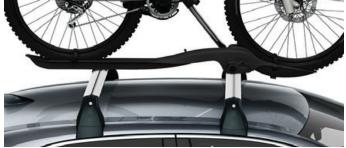

#### POOE BIKE HOLDED

Wheels fit into a moulded profile, allowing the bicycle to free stand in an upright position. This means you can use both hands when securing the wheels and the frame.