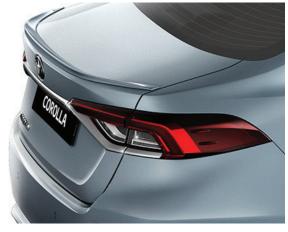

### **REAR SPOILER**

€305.00

The rear spoiler seamlessly integrates with your car's streamlining to create a look of high performance.

BODYWORK PROTECTION €360.00

ALLOY PROTECTION €60.00

FABRIC PROTECTION €100.00