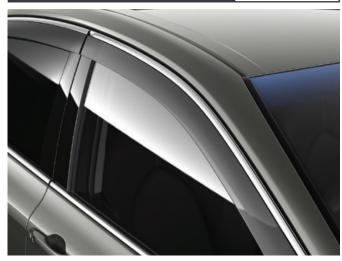

### FRONT WIND DEFLECTORS

€190.00

Wind deflectors are ideal if you like to drive with the windows open. They are custom designed to match the aerodynamic contours of your vehicle and work by diverting airflow to ensure that you and your passengers are not troubled by excessive wind movement and noise. Standard transparent wind deflectors available.