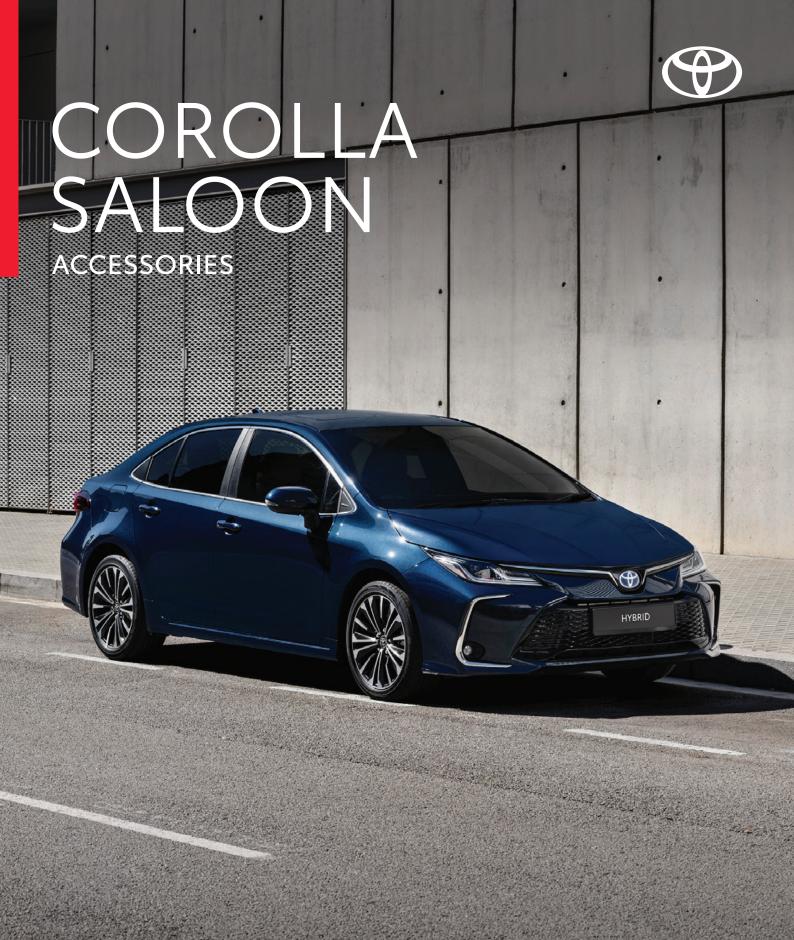

### COROLLA SALOON CARE PACK

€365.00

Tailored to fit the boot of your vehicle and provide protection against dirt and spills.

**FRONT & REAR MUD GUARDS**Designed to minimise water, mud and stones spraying onto your car's body.