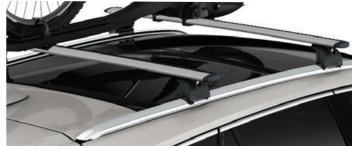

#### **ROOF RACK**

A strong yet lightweight lockable design with wing shaped bars to reduce wind noise and streamlined clamp covers for a stylish finish. It is easy to install, use and store.