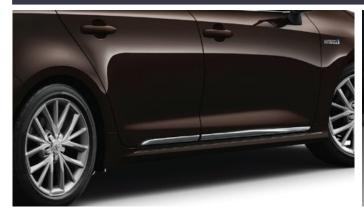

# COROLLA SALOON STYLE PACK

€430.00

SIDE CHROME GARNISH
Contoured to integrate smoothly with the side of your car and create a powerful low profile appearance.

**ALUMINIUM SCUFF PLATES**Genuine scuff plates for the door sills create an immediate impression of style while also serving a very practical purpose of protecting the sill paintwork.