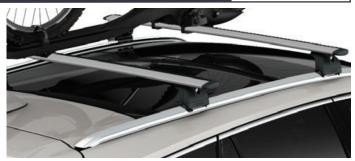

#### **ROOF RACK**

A strong yet lightweight lockable design with wing shaped bars to reduce wind noise and streamlined clamp covers for a stylish finish. It is easy to install, use and store.