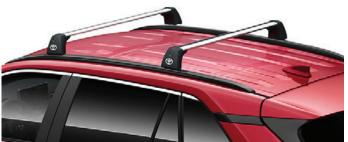

#### **ROOF RACK**

A strong yet lightweight lockable design with wing shaped bars to reduce wind noise and streamlined clamp covers for a stylish finish. It is easy to install, use and store.