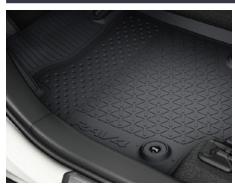

#### **RAV4 PHEV PROTECTION PACK**

€340.00

RUBBER FLOOR MATS (2 FRONT & 2 REAR) Genuine tailored fit rubber floor mats help protect your carpets against the very worst conditions.

REAR BUMPER PROTECTION PLATE
Designed to protect the rear bumper paintwork
against scratching when sliding heavy or awkward
loads into the boot.