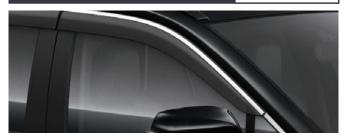

# WIND DEFLECTORS

€380.00

Wind deflectors are ideal if you like to drive with the windows open.