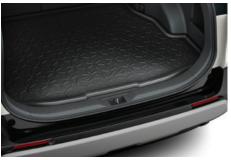

#### **RAV4 PHEV CARE PACK**

€420.00

**BOOT LINER**Tailored to fit the boot of your vehicle and provide protection against dirt and spills.

**FRONT & REAR MUD GUARDS**Designed to minimise water, mud and stones spraying onto your car's body.