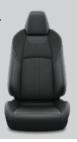

# PREMIUM LEATHER SEATS

€2,750.00

BLACK ALCANTARA AND LEATHER WITH RED STITCHING. Fitting luxurious seats ideally complements the stylish appearance of your car.

NOTE: Premium kits have all natural leather. Standard kits have natural leather combined with synthetic leather. Standard leather kits available for  $\ensuremath{\in} 2,470.00$ .