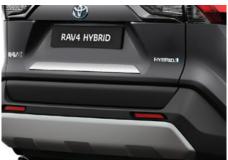

#### **RAV4 PHEV PROTECTION PACK**

€340.00

RUBBER FLOOR MATS (2 FRONT & 2 REAR) Genuine tailored fit rubber floor mats help protect your carpets against the very worst conditions.

REAR BUMPER PROTECTION PLATE
Designed to protect the rear bumper paintwork
against scratching when sliding heavy or awkward
loads into the boot.