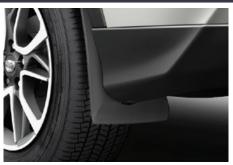

LOCK NUTS
Replacing one nut on each wheel with a Toyota hardened steel wheel lock will maximise security for your valuable alloys.