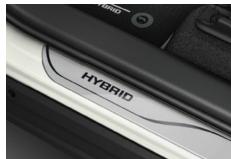

ALUMINIUM SCUFF PLATES
Genuine scuff plates for the door sills create an immediate impression of style while also serving a very practical purpose of protecting the sill paintwork.