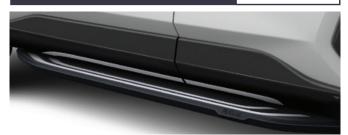

BLACK ALCANTARA AND LEATHER WITH RED STITCHING. Fitting luxurious seats ideally complements the stylish appearance of your car.

NOTE: Premium kits have all natural leather. Standard kits have natural leather combined with synthetic leather. Standard leather kits available for  $\ensuremath{\in} 2,470.00$ .





The towing hitch gives you ideal capacity to tow a trailer. It is designed for the Toyota RAV4 Plug-in and has a tough anti-corrosion surface treatment. Detachable available for €1,485.00.

# WIND DEFLECTORS

€380.00



Wind deflectors are ideal if you like to drive with the windows open.

### **DOG GUARD**

€425.00



The ideal accessory to fit if you regularly carry a dog in your car and want to keep them as safe as possible in the boot at all times.

### SIDE STEPS

€1,050.00



Side steps enhance the rugged appeal of your car.

### **CHARGING CABLE BAG**

€106.00



This practical storage bag keeps your charging cable in good condition and prevents it from getting tangled or cluttering your luggage space.







BODYWORK PROTECTION €360.00



ALLOY PROTECTION €60.00



FABRIC PROTECTION €100.00

- ✓ ONE-OFF APPLICATION (BODYWORK, ALLOY, FABRIC)
- ✓ 5 YEARS WARRANTY
- ✓ PREVENT COLOUR FADING BY CUTTING UV RAYS
- ✓ REDUCES MICRO-SCRATCHES BY 40%
- ✓ PROTECT YOUR INVESTMENT / RESIDUAL VALUE

# **TOYOTA HOMECHARGE\***



The easiest way to charge your plug-in hybrid or electric vehicle at home is to install a Toyota HomeCharge electric vehicle charger. Contact your dealer for pricing. Compatible with MyToyota App.

#### **RAV4 PHEV ACTIVE PACK**

€625.00



#### **