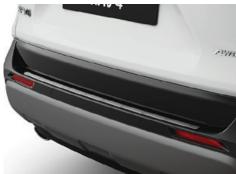

### **RAV4 PHEV STYLE PACK**

€715.00

SIDE GARNISH
Contoured to integrate smoothly with the side of your car and create a powerful low profile appearance.

**REAR GARNISH**With a smart chrome finish to add an extra element of style to your car's boot.