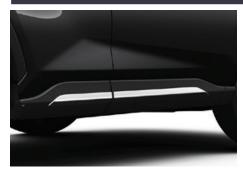

### **RAV4 PHEV STYLE PACK**

€715.00

SIDE GARNISH
Contoured to integrate smoothly with the side of your car and create a powerful low profile appearance.

**REAR GARNISH**With a smart chrome finish to add an extra element of style to your car's boot.