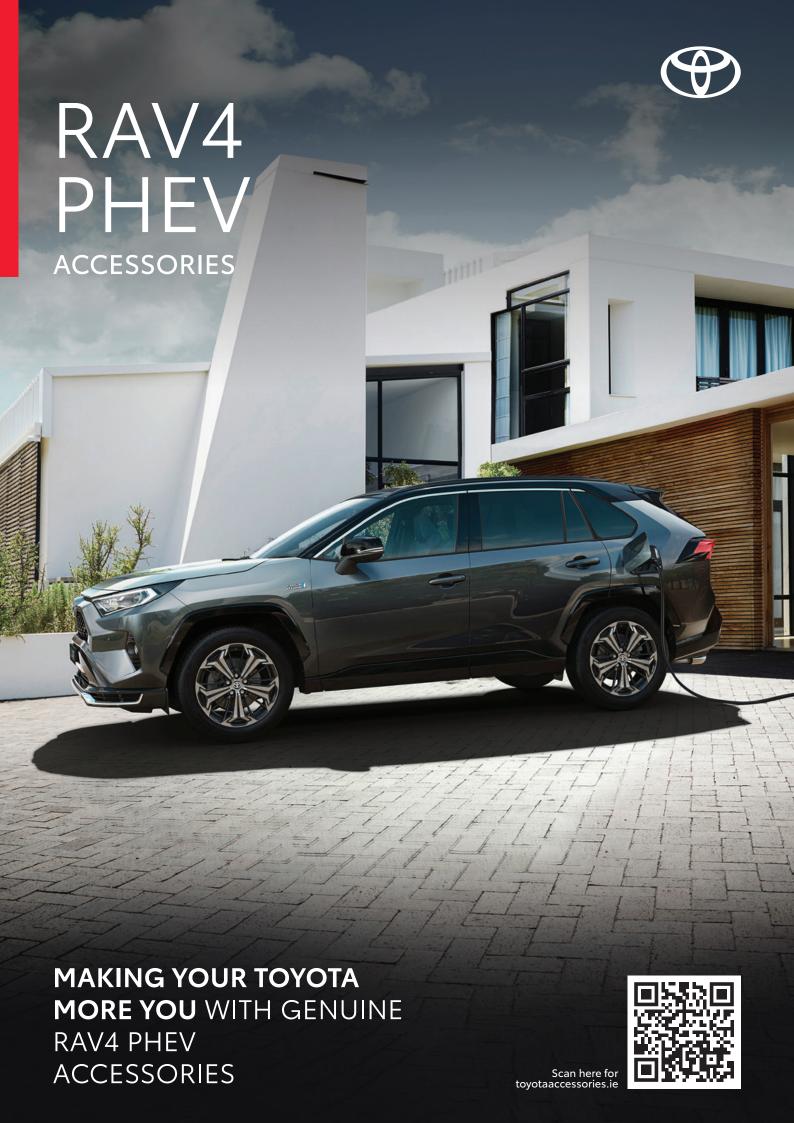

#### **RAV4 PHEV CARE PACK**

€420.00

**BOOT LINER**Tailored to fit the boot of your vehicle and provide protection against dirt and spills.

**FRONT & REAR MUD GUARDS**Designed to minimise water, mud and stones spraying onto your car's body.