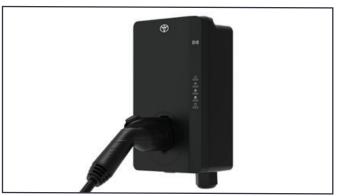

# **TOYOTA HOMECHARGE\***

The easiest way to charge your plug-in hybrid or electric vehicle at home is to install a Toyota HomeCharge electric vehicle charger. Contact your dealer for pricing. Compatible with MyToyota App.