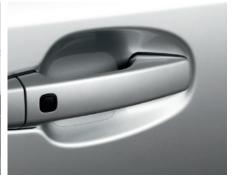

DOOR HANDLE PROTECTION FILM
The door handle protection film is tough t
ransparent self-adhesive film that helps protect
door paintwork against those small scrapes and
scratches.