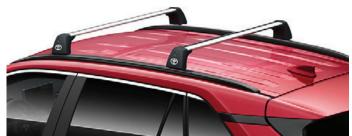

#### **ROOF RACK**

A strong yet lightweight lockable design with wing shaped bars to reduce wind noise and streamlined clamp covers for a stylish finish. It is easy to install, use and store.