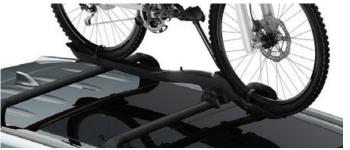

#### **ROOF BIKE HOLDER**

Wheels fit into a moulded profile, allowing the bicycle to free stand in an upright position. This means you can use both hands when securing the wheels and the frame.