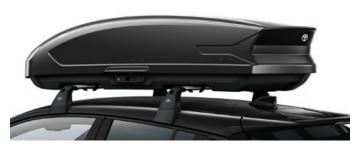

# YARIS HOLIDAY PACK

€1.325.00

TOYOTA ROOF BOX

Roof boxes fitted to your car will increase versatility and practicality. Roof boxes are the perfect solution for families going on holiday, looking for more space.

#### **ROOF RACK**

A strong yet lightweight lockable design with wing shaped bars to reduce wind noise and streamlined clamp covers for a stylish finish. It is easy to install, use and store.

FOR THE FULL RANGE OF TOYOTA YARIS ACCESSORIES VISIT TOYOTAACCESSORIES.IE