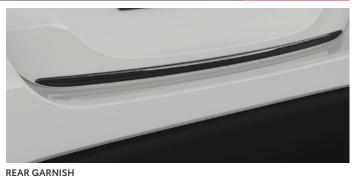

## YARIS CARBON PACK €515.00

**REAR GARNISH** 

A garnish in a carbon look will add an extra element of style along the lower edge of your car's boot.