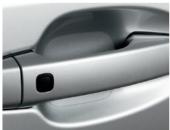

DOOR HANDLE PROTECTION FILM The door handle protection film is tough transparent self-adhesive film that helps protect door paintwork against those small scrapes and scratches.

DOOR EDGE PROTECTION FILM The door edge protection film is tough transparent self-adhesive film that helps protect the door paintwork against those small scrapes and scratches.