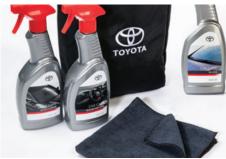

MAKING YOUR TOYOTA MORE YOU
WITH
GENUINE TOYOTA YARIS
ACCESSORIES

YARIS CARE PACK €230.00

**BOOT LINER**Tailored to fit the boot of your vehicle and provide protection against dirt and spills.

VALET KIT
Glass cleaner, dashboard care, de-icer, fabric
cloth and a branded storage case.