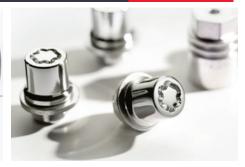

LOCK NUTS
Replacing one nut on each wheel with a Toyota hardened steel wheel lock will maximise security for your valuable alloys.