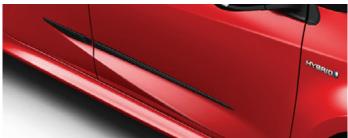

## YARIS COLOUR PACK (AVAILABLE IN RED\* OR BLACK) \* RED PACK €460.00

€410.00

SIDE GARNISH
Contoured to integrate smoothly with the side of your car and create a powerful low profile appearance.

A garnish in stylish black to add an extra element of style along the lower edge of your car's boot.

#### SIDE GARNISH

Contoured to integrate smoothly with the side of your car and create a powerful low profile appearance.