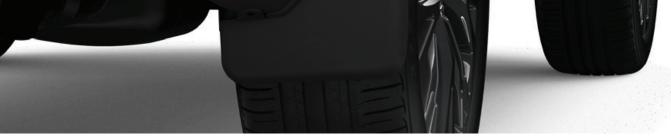

lored fit rubber floor
mats help protect your carpets
against the very worst conditions.
They are impervious to dirt, mud
and water and can removed for
easy cleaning.



REAR BUMPER PROTECTION PLATE
Designed to protect the rear bumper
paintwork against scratching when
sliding heavy or awkward loads into
the boot. It is also particularly
effective for guarding the paintwork
of the boot area.



DOOR HANDLE PROTECTION FILM The door handle protection film is tough transparent self-adhesive film that helps protect door paintwork against those small scrapes and scratches.



DOOR EDGE PROTECTION FILM The door edge protection film is tough transparent self-adhesive film that helps protect the door paintwork against those small scrapes and scratches.

## **MUD GUARDS (FRONT & REAR)\***

€160.00



\*Available from Spring 2024

## YARIS COLOUR PACK (AVAILABLE IN RED\* OR BLACK) \* RED PACK €460.00

€410.00



SIDE GARNISH
Contoured to integrate smoothly with the side of your car and create a powerful low profile appearance.



A garnish in stylish black to add an extra element of style along the lower edge of your car's boot.







A dashcam offers protection and back-up to you and your family on the road. It can offer a record/video evidence in the event of an accident and advocate for your driving when faced with false or unfair liability claims.

Front and rear dashcam available for €699.00

### **REAR BUMPER APRON**

€80.00



The rear bumper protection apron is fixed to the trunk deck with velcro. It protects the rear bumper when unfolded.

## **FIXED TOW BAR**

€1,220.00