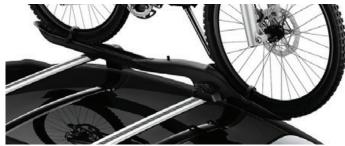

#### ROOF BIKE HOLDER

Wheels fit into a moulded profile, allowing the bicycle to free stand in an upright position. This means you can use both hands when securing the wheels and the frame.