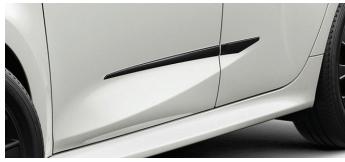

## YARIS COLOUR PACK (AVAILABLE IN RED\* OR BLACK) \* RED PACK €460.00

€410.00

SIDE GARNISH
Contoured to integrate smoothly with the side of your car and create a powerful low profile appearance.

A garnish in stylish black to add an extra element of style along the lower edge of your car's boot.

#### SIDE GARNISH

Contoured to integrate smoothly with the side of your car and create a powerful low profile appearance.