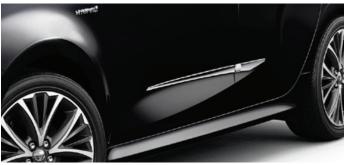

## YARIS COLOUR PACK (AVAILABLE IN RED\* OR BLACK) \* RED PACK €460.00

€410.00

SIDE GARNISH
Contoured to integrate smoothly with the side of your car and create a powerful low profile appearance.

A garnish in stylish black to add an extra element of style along the lower edge of your car's boot.

#### SIDE GARNISH

Contoured to integrate smoothly with the side of your car and create a powerful low profile appearance.