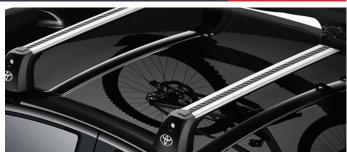

#### **ROOF RACK**

A strong yet lightweight lockable design with wing shaped bars to reduce wind noise and streamlined clamp covers for a stylish finish. It is easy to install, use and store.

#### **ROOF RACK**

A strong yet lightweight lockable design with wing shaped bars to reduce wind noise and streamlined clamp covers for a stylish finish. It is easy to install, use and store.

FOR THE FULL RANGE OF TOYOTA YARIS ACCESSORIES VISIT TOYOTAACCESSORIES.IE