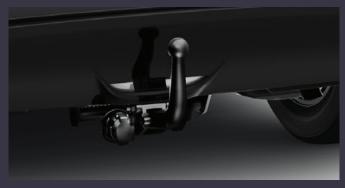

## **FIXED TOW BAR**

€1,220.00

The detachable towing hitch gives you ideal capacity to tow a trailer. It is designed for the Toyota Yaris and has a tough anti-corrosion surface treatment