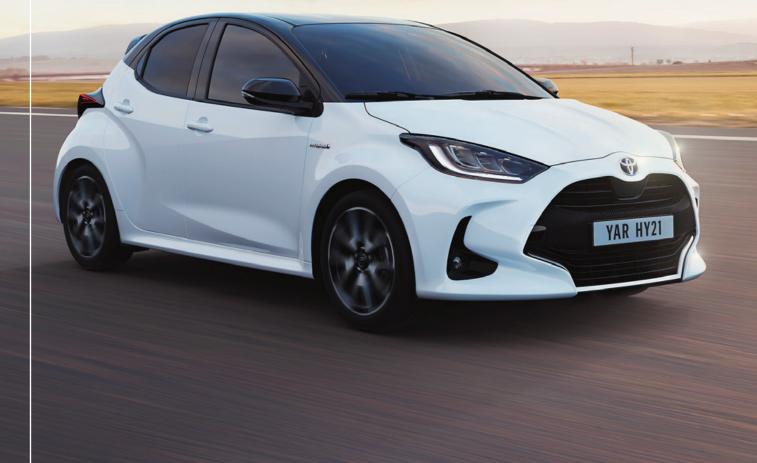

MAKING YOUR TOYOTA MORE YOU
WITH
GENUINE TOYOTA YARIS
ACCESSORIES

YARIS CARE PACK €230.00



**BOOT LINER**Tailored to fit the boot of your vehicle and provide protection against dirt and spills.



VALET KIT
Glass cleaner, dashboard care, de-icer, fabric
cloth and a branded storage case.



LOCK NUTS
Replacing one nut on each wheel with a Toyota hardened steel wheel lock will maximise security for your valuable alloys.

## YARIS PROTECTION PACK

€375.00



RUBBER FLOOR MATS
(2 FRONT & 2 REAR)
Genuine tailored fit rubber floor
mats help protect your carpets
against the very worst conditions.
They are impervious to dirt, mud
and water and can removed for
easy cleaning.



REAR BUMPER PROTECTION PLATE
Designed to protect the rear bumper
paintwork against scratching when
sliding heavy or a