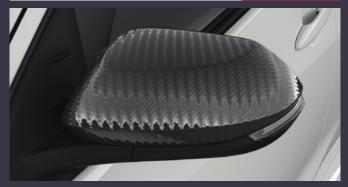

### CARBON LOOK MIRROR COVERS

€225.00

Mirror covers in a carbon look add a styling element to the exterior of your Yaris and emphasise the unique character of your car. Also available in red for  $\Theta$ 9.00.