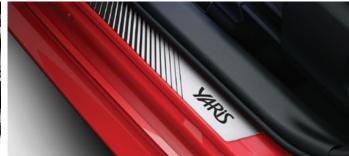

#### ALUMINIUM SCUFF PLATES

Genuine scuff plates for the door sills create an immediate impression of style while also serving a very practical purpose of protecting the sill paintwork.