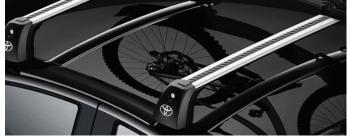

#### **ROOF RACK**

A strong yet lightweight lockable design with wing shaped bars to reduce wind noise and streamlined clamp covers for a stylish finish. It is easy to install, use and store.

#### **ROOF RACK**

A strong yet lightweight lockable design with wing shaped bars to reduce wind noise and streamlined clamp covers for a stylish finish. It is easy to install, use and store.

FOR THE FULL RANGE OF TOYOTA YARIS ACCESSORIES VISIT TOYOTAACCESSORIES.IE