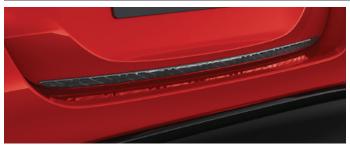

REAR BUMPER PROTECTION PLATE
Designed to protect the rear bumper
paintwork against scratching when
sliding heavy or awkward loads into
the boot. It is also particularly
effective for guarding the paintwork
of the boot area.

### **REAR BUMPER APRON**

€80.00

The rear bumper protection apron is fixed to the trunk deck with velcro. It protects the rear bumper when unfolded.