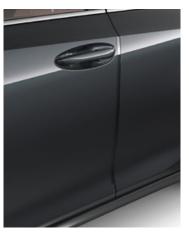

DOOR HANDLE PROTECTION FILM The door handle protection film is tough transparent self-adhesive film that helps protect door paintwork against those small scrapes and scratches.

€445.00

DOOR EDGE PROTECTION FILM The door edge protection film is tough transparent self-adhesive film that helps protect the door paintwork against those small scrapes and scratches.