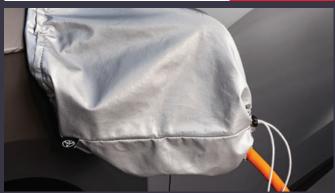

#### €280.00

**BOOT LINER** Tailored to fit the boot of your vehicle and provide protection against dirt and spills.

CHARGE CABLE BAG The stylish storage bag keeps your cable in good condition.

LOCK NUTS Replacing one nut on each wheel with a Toyota hardened steel wheel lock will maximise security for your valuable alloys.