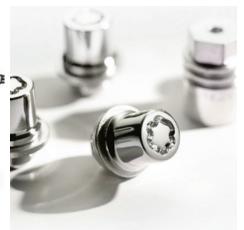

#### €280.00

**BOOT LINER** Tailored to fit the boot of your vehicle and provide protection against dirt and spills.

CHARGE CABLE BAG The stylish storage bag keeps your cable in good condition.

LOCK NUTS Replacing one nut on each wheel with a Toyota hardened steel wheel lock will maximise security for your valuable alloys.