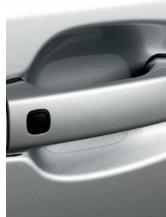

DOOR HANDLE PROTECTION FILM The door handle protection film is tough transparent self-adhesive film that helps protect door paintwork against those small scrapes and scratches.

€445.00

DOOR EDGE PROTECTION FILM The door edge protection film is tough transparent self-adhesive film that helps protect the door paintwork against those small scrapes and scratches.