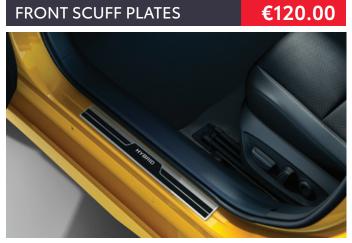

#### WIND DEFLECTORS

Genuine scuff plates for the door sills create an immediate impression of style while also serving a very practical purpose of protecting the sill paintwork from dirty marks, scrapes and scratches.