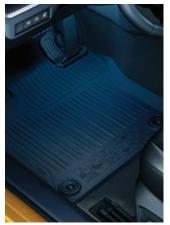

#### PRIUS PHEV PROTECTION PACK

RUBBER FLOOR MATS Genuine tailored fit rubber floor mats help protect your carpets against the very worst conditions.

REAR SEAT PROTECTION Protects the rear seats from dirt and spills. Easily installed and can be cut to allow the middle seat to be folded.