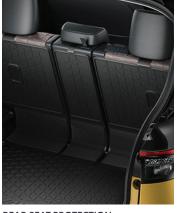

#### REAR SEAT PROTECTOR

Protects the rear seats from dirt and spills. Easily installed and can be cut to allow the middle seat to be folded.