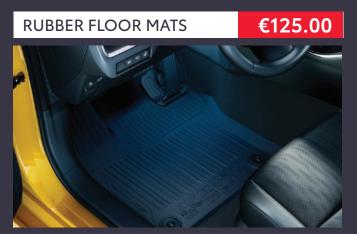

#### PRIUS PHEV PROTECTION PACK

RUBBER FLOOR MATS Genuine tailored fit rubber floor mats help protect your carpets against the very worst conditions.

REAR SEAT PROTECTION Protects the rear seats from dirt and spills. Easily installed and can be cut to allow the middle seat to be folded.