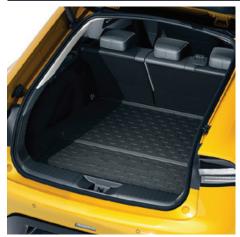

#### €280.00

**BOOT LINER** Tailored to fit the boot of your vehicle and provide protection against dirt and spills.

CHARGE CABLE BAG The stylish storage bag keeps your cable in good condition.

LOCK NUTS Replacing one nut on each wheel with a Toyota hardened steel wheel lock will maximise security for your valuable alloys.