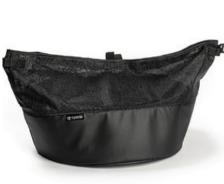

#### €280.00

**BOOT LINER** Tailored to fit the boot of your vehicle and provide protection against dirt and spills.

CHARGE CABLE BAG The stylish storage bag keeps your cable in good condition.

LOCK NUTS Replacing one nut on each wheel with a Toyota hardened steel wheel lock will maximise security for your valuable alloys.