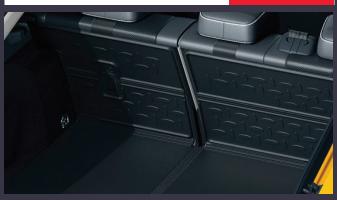

#### REAR SEAT PROTECTOR

Protects the rear seats from dirt and spills. Easily installed and can be cut to allow the middle seat to be folded.