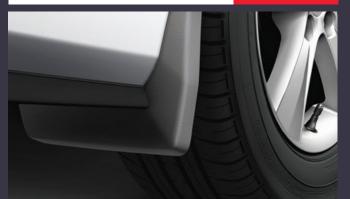

#### FRONT & REAR MUD GUARDS

€233.00

Designed to minimise water, mud and stones spraying onto your car's body.

Genuine tailored fit rubber floor mats help protect your carpets against the very worst conditions. They are impervious to dirt, mud and water and can removed for easy cleaning.