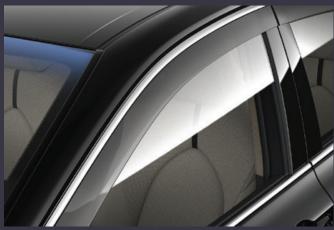

## REAR SPOILER €480.00

The rear spoiler seamlessly integrates with your car's streamlining to create a look of high performance.

Wind deflectors are ideal if you like to drive with the windows open. They are custom designed to match the aerodynamic contours of your vehicle and work by diverting airflow to ensure that you and your passengers are not troubled by excessive wind movement and noise.