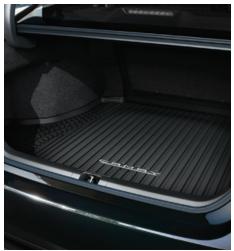

MAKING YOUR TOYOTA MORE YOU
WITH
GENUINE TOYOTA CAMRY
ACCESSORIES

CAMRY CARE PACK €400.00

**BOOT LINER**Tailored to fit the boot of your vehicle and provide protection against dirt and spills.

FRONT & REAR MUD GUARDS
Designed to minimise water, mud and stones spraying onto your car's body.