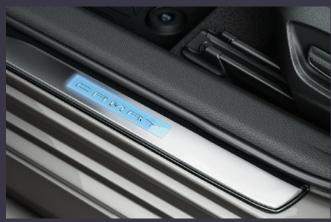

**DOOR LAMPS** 

€340.00

Door lamp illuminates the ground when the door is opened. CAMRY is projected on the floor.

ILLUMINATED SCUFF PLATES €500.00

Genuine scuff plates for the door sills create an immediate impression of style while also serving a very practical purpose of protecting the sill paintwork from dirty marks, scrapes and scratches.