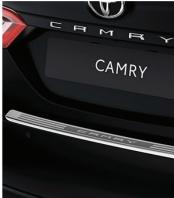

**DOOR LAMPS** 

€340.00

Door lamp illuminates the ground when the door is opened. CAMRY is projected on the floor.

ILLUMINATED SCUFF PLATES €500.00

Genuine scuff plates for the door sills create an immediate impression of style while also serving a very practical purpose of protecting the sill paintwork from dirty marks, scrapes and scratches.