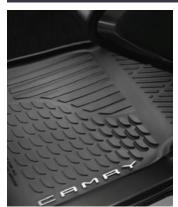

## **CAMRY PROTECTION PACK**

€375.00

RUBBER FLOOR MATS (2 FRONT & 2 REAR) Genuine tailored fit rubber floor mats help protect your carpets against the very worst conditions.

REAR BUMPER PROTECTION PLATE
Designed to protect the rear bumper
paintwork against scratching when
sliding heavy or awkward loads into
the boot. It is also particularly
effective for guarding the paintwork
of the boot area.