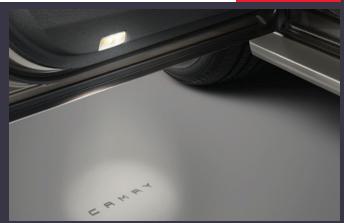

**DOOR LAMPS** 

€340.00

Door lamp illuminates the ground when the door is opened. CAMRY is projected on the floor.

ILLUMINATED SCUFF PLATES €500.00

Genuine scuff plates for the door sills create an immediate impression of style while also serving a very practical purpose of protecting the sill paintwork from dirty marks, scrapes and scratches.