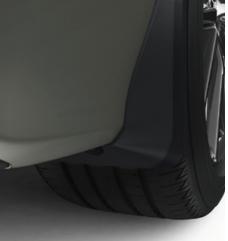

MAKING YOUR TOYOTA MORE YOU
WITH
GENUINE TOYOTA CAMRY
ACCESSORIES

CAMRY CARE PACK €400.00

**BOOT LINER**Tailored to fit the boot of your vehicle and provide protection against dirt and spills.

FRONT & REAR MUD GUARDS
Designed to minimise water, mud and stones spraying onto your car's body.