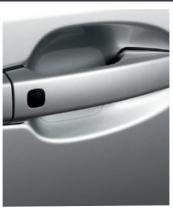

DOOR HANDLE PROTECTION FILM The door edge protection film is tough transparent self-adhesive film that helps protect door paintwork against those small scrapes and scratches.

DOOR EDGE PROTECTION FILM The door edge protection film is tough transparent self-adhesive film that helps protect door paintwork against those small scrapes and scratches.