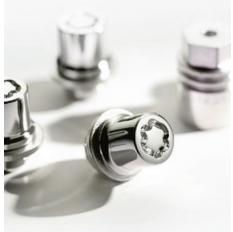

LOCK NUTS
Replacing one nut on each wheel with a
Toyota hardened steel wheel lock will
maximise security for your valuable alloys.