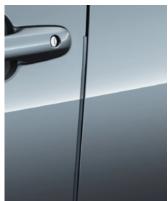

DOOR HANDLE PROTECTION FILM The door edge protection film is tough transparent self-adhesive film that helps protect door paintwork against those small scrapes and scratches.

DOOR EDGE PROTECTION FILM The door edge protection film is tough transparent self-adhesive film that helps protect door paintwork against those small scrapes and scratches.