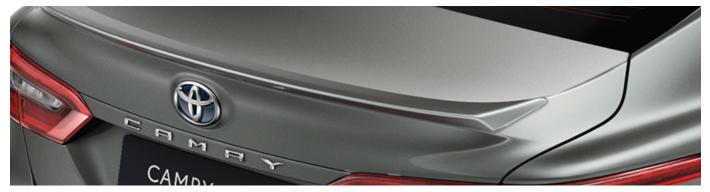

## REAR SPOILER €480.00

The rear spoiler seamlessly integrates with your car's streamlining to create a look of high performance.

Wind deflectors are ideal if you like to drive with the windows open. They are custom designed to match the aerodynamic contours of your vehicle and work by diverting airflow to ensure that you and your passengers are not troubled by excessive wind movement and noise.