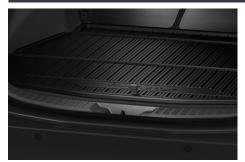

#### **bZ4X CARE PACK** €350.00

**BOOT LINER** Tailored to fit the boot of your vehicle and provide protection against dirt and spills.

FRONT & REAR MUD GUARDS Designed to minimise water, mud and stones spraying onto your car's body.