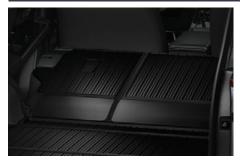

### **bZ4X PROTECTION PACK**

€260.00

**BOOT LINER** Tailored to fit the boot of your vehicle and provide protection against dirt and spills.

DOOR HANDLE PROTECTION FILM The door handle protection film is tough transparent self-adhesive film that helps protect door paintwork against those small scrapes and scratches.

Genuine tailored fit floor mats help protect your carpets against the very worst conditions. They are impervious to dirt, mud and water and can removed for easy cleaning.

The towing hitch gives you ideal capacity to tow a trailer. It is designed for the Toyota bZ4X and has a tough anti-corrosion surface treatment. Detachable available for €1,400.00.