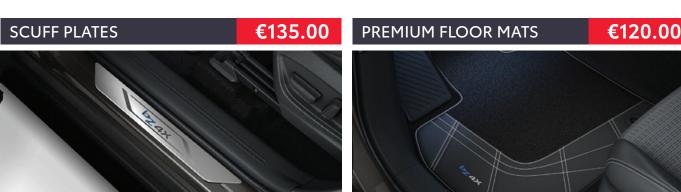

#### **bZ4X HOLIDAY PACK\***

€1,270.00

\*Please note Holiday Pack & Cross Bars only available with Roof Rails.

**ALUMINIUM SCUFF PLATES** 

Genuine scuff plates for the door sills create an immediate impression of style while also serving a very practical purpose of protecting the sill paintwork.

Genuine tailored fit floor mats help protect your carpets against the very worst conditions. They are impervious to dirt, mud and water and can removed for easy cleaning.

The towing hitch gives you ideal capacity to tow a trailer. It is designed for the Toyota bZ4X and has a tough anti-corrosion surface treatment. Detachable available for €1,400.00.