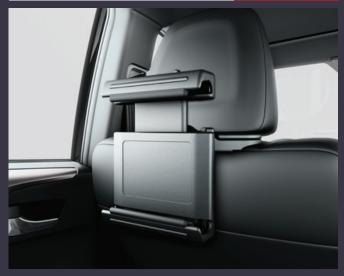

#### **COOLER BOX**

€160.00

A 7.5 litre arm rest design secured by seat belts on the rear seats. It plugs into the 12V accessory socket and keeps refreshments cold or hot.

BODYWORK PROTECTION €360.00

ALLOY PROTECTION €60.00