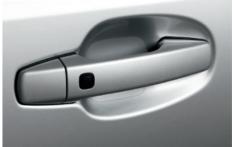

### **bZ4X PROTECTION PACK**

€260.00

**BOOT LINER** Tailored to fit the boot of your vehicle and provide protection against dirt and spills.

DOOR HANDLE PROTECTION FILM The door handle protection film is tough transparent self-adhesive film that helps protect door paintwork against those small scrapes and scratches.