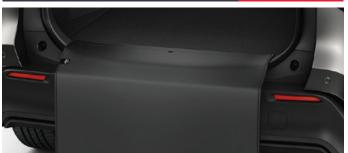

# **REAR BUMPER APRON**

€80.00

**REAR SEAT PROTECTION** 

The rear seat protector protects the back of the seat from dirt and spills when it's folded down to load longer items. The textured surface helps to prevent items from shifting and sliding.

REAR BUMPER APRON

The rear bumper protection apron is fixed to the trunk deck by Velcro. It protects the rear bumper when unfolded.