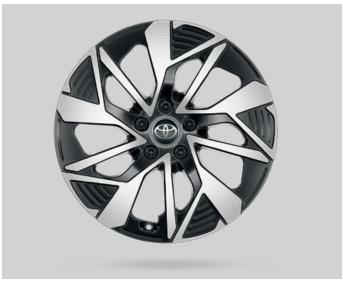

# 18" BLACK ALLOYS

€2,140.00

18" MATT BLACK ALLOYS

€2,140.00

18" MACHINED BLACK ALLOYS\*

Especially designed for the vehicle, alloy wheels add even more distinction to your car's outstanding good looks.

18" MACHINED MATTE BLACK ALLOYS\*

Fitting genuine Toyota alloy wheels makes a bold statement about quality, style and individuality.