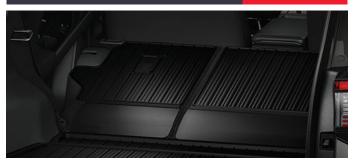

#### **bZ4X CARE PACK** €350.00

**BOOT LINER** Tailored to fit the boot of your vehicle and provide protection against dirt and spills.

FRONT & REAR MUD GUARDS Designed to minimise water, mud and stones spraying onto your car's body.

Genuine tailored fit floor mats help protect your carpets against the very worst conditions. They are impervious to dirt, mud and water and can removed for easy cleaning.

The towing hitch gives you ideal capacity to tow a trailer. It is designed for the Toyota bZ4X and has a tough anti-corrosion surface treatment. Detachable available for €1,400.00.