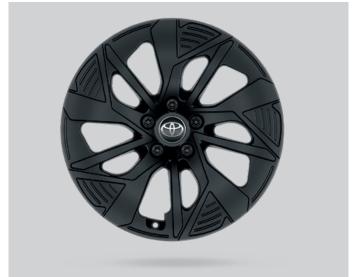

# 18" BLACK ALLOYS

€2,140.00

18" MATT BLACK ALLOYS

€2,140.00

18" MACHINED BLACK ALLOYS\*

Especially designed for the vehicle, alloy wheels add even more distinction to your car's outstanding good looks.

18" MACHINED MATTE BLACK ALLOYS\*

Fitting genuine Toyota alloy wheels makes a bold statement about quality, style and individuality.