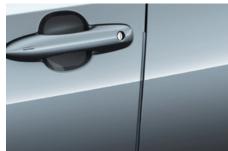

DOOR EDGE PROTECTION FILM The door edge protection film is tough transparent self-adhesive film that helps protect door paintwork against those small scrapes and scratches.