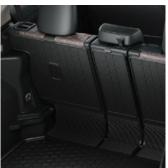

#### TOYOTA C-HR PROTECTION PACK

€370.00

**RUBBER FLOOR MATS** (2 FRONT & 2 REAR)

Genuine tailored fit rubber floor mats help protect your carpets against the very worst conditions.

REAR BUMPER PROTECTION FILM

A clear plastic film designed to protect the rear bumper paintwork against scratching when sliding heavy or awkward loads into the

REAR SEAT PROTECTION

Protects the rear seats from dirt and spills. Easily installed and can be cut to allow the middle seat to be folded.

DOOR EDGE PROTECTION FILM

The door edge protection film is tough transparent self-adhesive film that helps protect the door paintwork against those small scrapes and scratches.