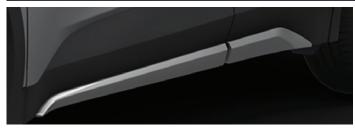

#### TOYOTA C-HR STYLE PACK

€470.00

Contoured to integrate smoothly with the side of your car and create a powerful low profile appearance.

Genuine aluminium scuff plates for the door sills create an immediate impression of style while also serving a very practical purpose of protecting the sill paintwork.

Genuine aluminium scuff plates for the door sills create an immediate impression of style while also serving a very practical purpose of protecting the sill paintwork.

The detachable towing hitch gives you ideal capacity to tow a trailer. It is designed for the Toyota C-HR and has a tough anti-corrosion surface