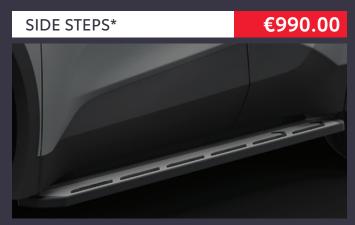

Front and rear wind deflectors are ideal if you like to drive with the windows open. They are custom designed to match the aerodynamic contours of your vehicle.
\*Front only €170.00

STAINLESS STEEL SIDE STEPS\*

Made in stainless steel, the Toyota side steps add an extra element of visual appeal to your vehicle. \*Cannot be fitted in conjunction with mud guards.

**BODYWORK PROTECTION** €360.00

ALLOY **PROTECTION** €60.00