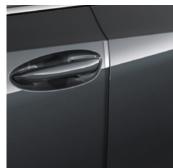

DOOR EDGE PROTECTION FILM

The door edge protection film is tough transparent self-adhesive film that helps protect the door paintwork against those small scrapes and scratches.