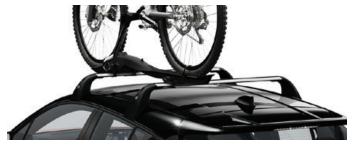

### TOYOTA C-HR ACTIVE PACK

**ROOF BIKE HOLDER** 

Wheels fit into a moulded profile, allowing the bicycle to free stand in an upright position. This means you can use both hands when securing the wheels and the frame.