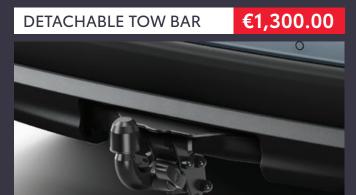

Genuine aluminium scuff plates for the door sills create an immediate impression of style while also serving a very practical purpose of protecting the sill paintwork.

The detachable towing hitch gives you ideal capacity to tow a trailer. It is designed for the Toyota C-HR and has a tough anti-corrosion surface