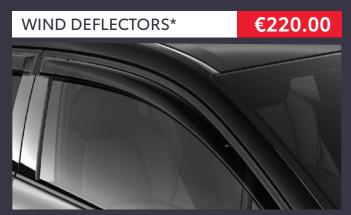

Front and rear wind deflectors are ideal if you like to drive with the windows open. They are custom designed to match the aerodynamic contours of your vehicle.
\*Front only €170.00

STAINLESS STEEL SIDE STEPS\*