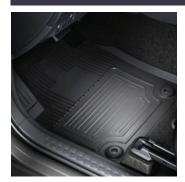

#### TOYOTA C-HR PROTECTION PACK

€370.00

**RUBBER FLOOR MATS** (2 FRONT & 2 REAR)

Genuine tailored fit rubber floor mats help protect your carpets against the very worst conditions.

REAR BUMPER PROTECTION FILM