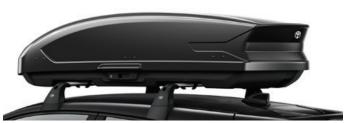

# TOYOTA C-HR HOLIDAY PACK

€1,300.00

TOYOTA ROOF BOX

Roof boxes fitted to your car will increase versatility and practicality. Roof boxes are the perfect solution for families going on holiday, looking for more space.