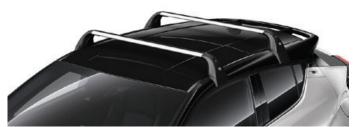

ROOF RACK

A strong yet lightweight lockable design with wing shaped bars to reduce wind noise and streamlined clamp covers for a stylish finish. It is easy to install, use and store.