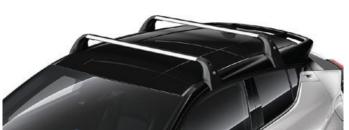

#### **ROOF RACH**

A strong yet lightweight lockable design with wing shaped bars to reduce wind noise and streamlined clamp covers for a stylish finish. It is easy to install, use and store.