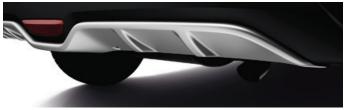

### REAR UNDER GUARD

The stylish under run protector is the ideal combination of protection and style. It protects your rear area and contributes to the premium image of the vehicle. (2.0 Hybrid model SUV Pack also available for  $\in$ 640.00)