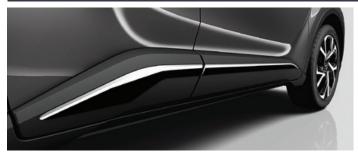

# **C-HR STYLE PACK**

€440.00

SIDE GARNISH
Contoured to integrate smoothly with the side of your car and create a powerful low profile appearance.

REAR GARNISH
With a smart chrome finish to add an extra element of style to your car's boot.