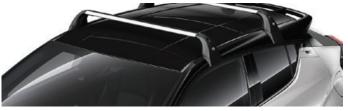

ROOF RACK

A strong yet lightweight lockable design with wing shaped bars to reduce wind noise and streamlined clamp covers for a stylish finish. It is easy to install, use and store.

#### ROOF RACK

A strong yet lightweight lockable design with wing shaped bars to reduce wind noise and streamlined clamp covers for a stylish finish. It is easy to install, use and store.