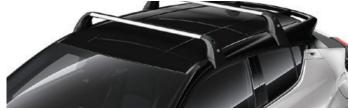

ROOF RACK

A strong yet lightweight lockable design with wing shaped bars to reduce wind noise and streamlined clamp covers for a stylish finish. It is easy to install, use and store.

#### ROOF RACK

A strong yet lightweight lockable design with wing shaped bars to reduce wind noise and streamlined clamp covers for a stylish finish. It is easy to install, use and store.