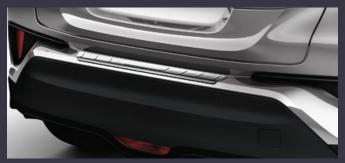

# **C-HR STYLE PACK**

€440.00

SIDE GARNISH
Contoured to integrate smoothly with the side of your car and create a powerful low profile appearance.

REAR GARNISH
With a smart chrome finish to add an extra element of style to your car's boot.