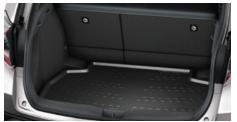

# **C-HR STYLE PACK**

€440.00

SIDE GARNISH
Contoured to integrate smoothly with the side of your car and create a powerful low profile appearance.

REAR GARNISH
With a smart chrome finish to add an extra element of style to your car's boot.