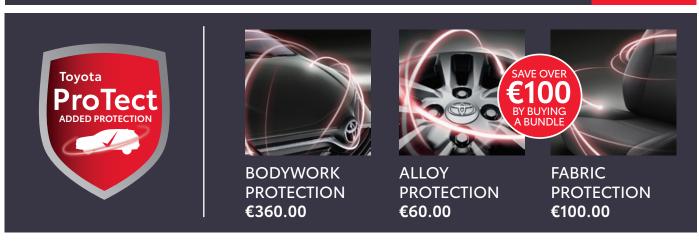

# **TOYOTA PROTECT PACK**

€399.00

- ✓ ONE-OFF APPLICATION (BODYWORK, ALLOY, FABRIC)
- ✓ 5 YEARS WARRANTY
- ✓ PREVENT COLOUR FADING BY CUTTING UV RAYS
- ✓ REDUCES MICRO-SCRATCHES BY 40%
- ✓ PROTECT YOUR INVESTMENT / RESIDUAL VALUE