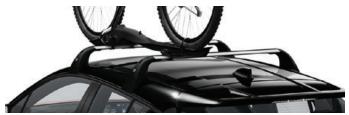

# C-HR ACTIVE PACK

€575.00

**ROOF BIKE HOLDER** 

Wheels fit into a moulded profile, allowing the bicycle to free stand in an upright position. This means you can use both hands when securing the wheels and the frame.