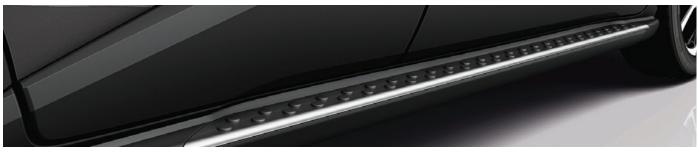

SIDE STEPS €940.00

STAINLESS STEEL SIDE STEPS\*

Made in stainless steel, the Toyota side steps add an extra element of visual appeal to your vehicle. \*Cannot be fitted in conjunction with mud guards.