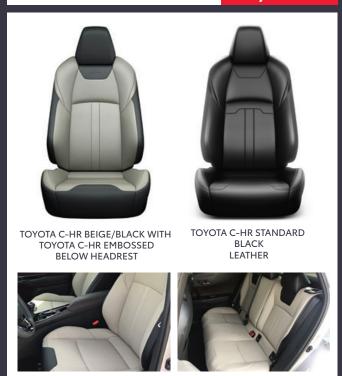

**LEATHER SEATS** 

€2,125.00

STANDARD KITS HAVE NATURAL LEATHER COMBINED WITH SYNTHETIC LEATHER.

FRONT DASH CAM

€410.00

A dashcam offers protection and back-up to you and your family on the road. It can offer a record/video evidence in the event of an accident and advocate for your driving when faced with false or unfair liability claims.