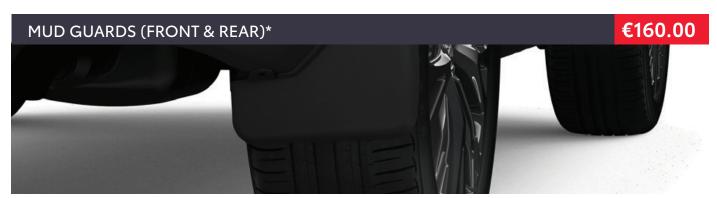

SIDE STEPS €940.00

STAINLESS STEEL SIDE STEPS\*

Made in stainless steel, the Toyota side steps add an extra element of visual appeal to your vehicle. \*Cannot be fitted in conjunction with mud guards.