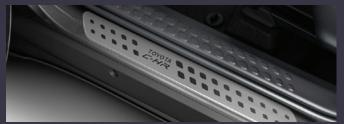

SCUFF PLATES €160.00

Genuine aluminium scuff plates for the door sills create an immediate impression of style while also serving a very practical purpose of protecting the sill paintwork.

**DETACHABLE TOW BAR** 